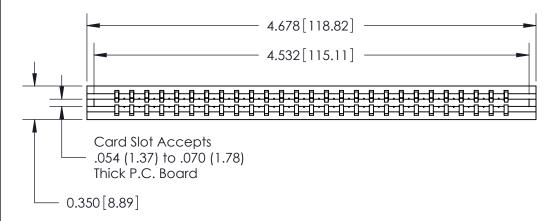

THIS IS A C.A.D. GENERATED DRAWING DO NOT MAKE MANUAL REVISIONS TO MASTER.

ISSUE NUMBER

ORIGINAL

Contact Information
522-P.C. Tail, Regular Point - Tail LG.=.375(9.53)
.156" (3.96mm) Contact Spacing x .200" (5.08mm) Row Spacing

ACAD REFERENCE NO.

737 Series Ultra-Mate Card Edge Connector - Press Fit

Part Number: 737-027-522-106

YOUR CONNECTION TO QUALITY & SERVICE

**EDAC INC** TORONTO, ONTARIO CANADA

THESE DRAWINGS AND SPECIFICATIONS ARE THE PROPERTY OF EDAC INC., AND SHALL NOT BE REPRODUCED, OR COPIED OR USED AS THE BASIS FOR THE MANUFACTURE OR SALE OF APPARATUS WITHOUT WRITTEN PERMISSION.