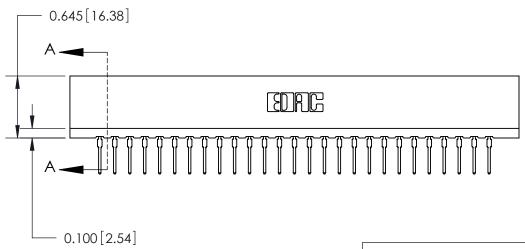

THIS IS A C.A.D. GENERATED DRAWING DO NOT MAKE MANUAL REVISIONS TO MASTER.

ISSUE NUMBER

ORIGINAL

Contact Information
522-P.C. Tail, Regular Point - Tail LG.=.375(9.53)
.156" (3.96mm) Contact Spacing x .200" (5.08mm) Row Spacing

ACAD REFERENCE NO.

737 Series Ultra-Mate Card Edge Connector - Press Fit

Part Number: 737-027-522-106

YOUR CONNECTION TO QUALITY & SERVICE

**EDAC INC** TORONTO, ONTARIO CANADA

THESE DRAWINGS AND SPECIFICATIONS ARE THE PROPERTY OF EDAC INC., AND SHALL NOT BE REPRODUCED, OR COPIED OR USED AS THE BASIS FOR THE MANUFACTURE OR SALE OF APPARATUS WITHOUT WRITTEN PERMISSION.