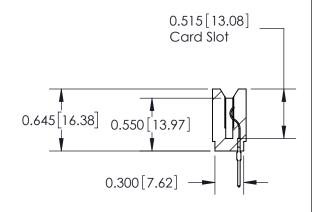

THIS IS A C.A.D. GENERATED DRAWING DO NOT MAKE MANUAL REVISIONS TO MASTER.

ISSUE NUMBER

ORIGINAL

Contact Information
522-P.C. Tail, Regular Point - Tail LG.=.375(9.53)
.156" (3.96mm) Contact Spacing x .200" (5.08mm) Row Spacing

ACAD REFERENCE NO.

737 Series Ultra-Mate Card Edge Connector - Press Fit

Part Number: 737-027-522-106

YOUR CONNECTION TO QUALITY & SERVICE

**EDAC INC** TORONTO, ONTARIO CANADA

THESE DRAWINGS AND SPECIFICATIONS ARE THE PROPERTY OF EDAC INC., AND SHALL NOT BE REPRODUCED, OR COPIED OR USED AS THE BASIS FOR THE MANUFACTURE OR SALE OF APPARATUS WITHOUT WRITTEN PERMISSION.