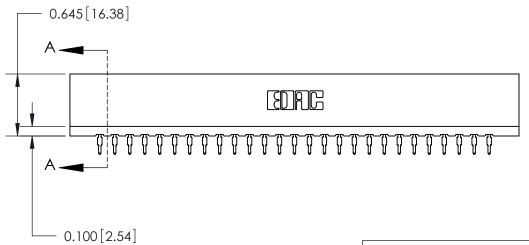

THIS IS A C.A.D. GENERATED DRAWING DO NOT MAKE MANUAL REVISIONS TO MASTER.

ISSUE NUMBER

ORIGINAL

Contact Information
525-P.C. Tail, High Point - Tail LG.=.190(4.83)
.156" (3.96mm) Contact Spacing x .200" (5.08mm) Row Spacing

ACAD REFERENCE NO.

**SECTION A-A** 

737 Series Ultra-Mate Card Edge Connector - Press Fit

Part Number: 737-027-525-106

YOUR CONNECTION TO QUALITY & SERVICE

**EDAC INC** TORONTO, ONTARIO CANADA

THESE DRAWINGS AND SPECIFICATIONS ARE THE PROPERTY OF EDAC INC., AND SHALL NOT BE REPRODUCED, OR COPIED OR USED AS THE BASIS FOR THE MANUFACTURE OR SALE OF APPARATUS WITHOUT WRITTEN PERMISSION.