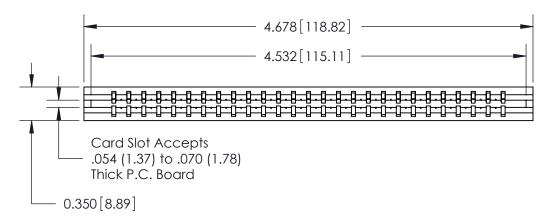

THIS IS A C.A.D. GENERATED DRAWING DO NOT MAKE MANUAL REVISIONS TO MASTER.

ISSUE NUMBER

ORIGINAL

Contact Information
525-P.C. Tail, High Point - Tail LG.=.190(4.83)
.156" (3.96mm) Contact Spacing x .200" (5.08mm) Row Spacing

ACAD REFERENCE NO.

**SECTION A-A** 

737 Series Ultra-Mate Card Edge Connector - Press Fit

Part Number: 737-027-525-106

YOUR CONNECTION TO QUALITY & SERVICE

**EDAC INC** TORONTO, ONTARIO CANADA

THESE DRAWINGS AND SPECIFICATIONS ARE THE PROPERTY OF EDAC INC., AND SHALL NOT BE REPRODUCED, OR COPIED OR USED AS THE BASIS FOR THE MANUFACTURE OR SALE OF APPARATUS WITHOUT WRITTEN PERMISSION.