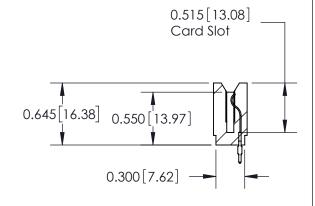

ACAD REFERENCE NO.

**SECTION A-A** 

737 Series Ultra-Mate Card Edge Connector - Press Fit

Part Number: 737-027-525-106

YOUR CONNECTION TO QUALITY & SERVICE

**EDAC INC** TORONTO, ONTARIO CANADA

THESE DRAWINGS AND SPECIFICATIONS ARE THE PROPERTY OF EDAC INC., AND SHALL NOT BE REPRODUCED, OR COPIED OR USED AS THE BASIS FOR THE MANUFACTURE OR SALE OF APPARATUS WITHOUT WRITTEN PERMISSION.