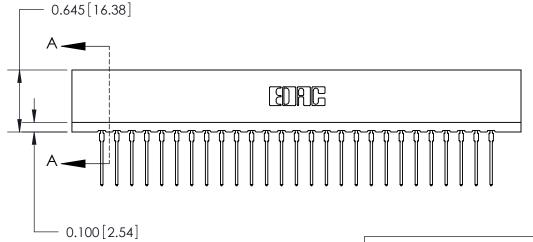

THIS IS A C.A.D. GENERATED DRAWING DO NOT MAKE MANUAL REVISIONS TO MASTER.

ISSUE NUMBER

ORIGINAL

Contact Information
540-Wire Wrap, Regular Point - Tail LG.=.560(14.22)
.156" (3.96mm) Contact Spacing x .200" (5.08mm) Row Spacing

737 Series Ultra-Mate Card Edge Connector - Press Fit ACAD REFERENCE @TION - ACAD REFERENCE

Part Number: 737-027-540-101

YOUR CONNECTION TO QUALITY & SERVICE

**EDAC INC** TORONTO, ONTARIO CANADA

THESE DRAWINGS AND SPECIFICATIONS ARE THE PROPERTY OF EDAC INC., AND SHALL NOT BE REPRODUCED, OR COPIED OR USED AS THE BASIS FOR THE MANUFACTURE OR SALE OF APPARATUS WITHOUT WRITTEN PERMISSION.