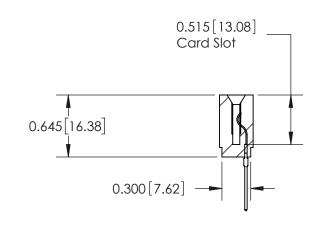

THIS IS A C.A.D. GENERATED DRAWING DO NOT MAKE MANUAL REVISIONS TO MASTER.

ISSUE NUMBER

ORIGINAL

Contact Information
540-Wire Wrap, Regular Point - Tail LG.=.560(14.22)
.156" (3.96mm) Contact Spacing x .200" (5.08mm) Row Spacing

737 Series Ultra-Mate Card Edge Connector - Press Fit ACAD REFERENCE @TION - ACAD REFERENCE

Part Number: 737-027-540-101

YOUR CONNECTION TO QUALITY & SERVICE

**EDAC INC** TORONTO, ONTARIO CANADA

THESE DRAWINGS AND SPECIFICATIONS ARE THE PROPERTY OF EDAC INC., AND SHALL NOT BE REPRODUCED, OR COPIED OR USED AS THE BASIS FOR THE MANUFACTURE OR SALE OF APPARATUS WITHOUT WRITTEN PERMISSION.