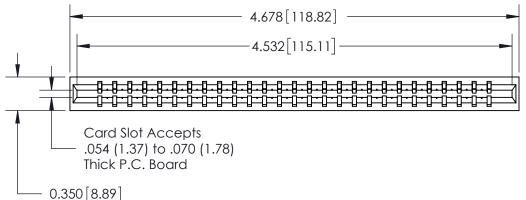

THIS IS A C.A.D. GENERATED DRAWING DO NOT MAKE MANUAL REVISIONS TO MASTER.

ISSUE NUMBER

ORIGINAL

Contact Information
540-Wire Wrap, Regular Point - Tail LG.=.560(14.22)
.156" (3.96mm) Contact Spacing x .200" (5.08mm) Row Spacing

737 Series Ultra-Mate Card Edge Connector - Press Fit ACAD REFERENCE @TION - ACAD REFERENCE

Part Number: 737-027-540-101

YOUR CONNECTION TO QUALITY & SERVICE

**EDAC INC** TORONTO, ONTARIO CANADA

THESE DRAWINGS AND SPECIFICATIONS ARE THE PROPERTY OF EDAC INC., AND SHALL NOT BE REPRODUCED, OR COPIED OR USED AS THE BASIS FOR THE MANUFACTURE OR SALE OF APPARATUS WITHOUT WRITTEN PERMISSION.