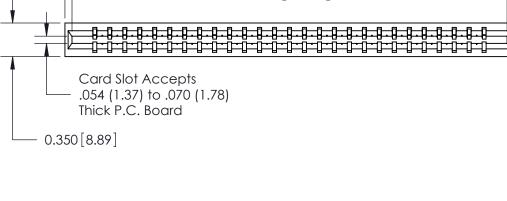

THIS IS A C.A.D. GENERATED DRAWING DO NOT MAKE MANUAL REVISIONS TO MASTER.

ISSUE NUMBER

ORIGINAL

Contact Information
540-Wire Wrap, Regular Point - Tail LG.=.560(14.22)
.156" (3.96mm) Contact Spacing x .200" (5.08mm) Row Spacing

737 Series Ultra-Mate Card Edge Connector - Press Fit ACAD REFERENCE @TION - ACAD REFERENCE

Part Number: 737-027-540-101

YOUR CONNECTION TO QUALITY & SERVICE

**EDAC INC** TORONTO, ONTARIO CANADA

THESE DRAWINGS AND SPECIFICATIONS ARE THE PROPERTY OF EDAC INC., AND SHALL NOT BE REPRODUCED, OR COPIED OR USED AS THE BASIS FOR THE MANUFACTURE OR SALE OF APPARATUS WITHOUT WRITTEN PERMISSION.