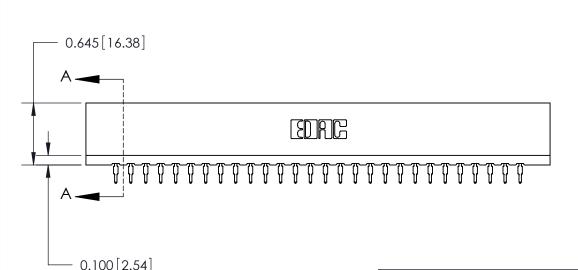

THIS IS A C.A.D. GENERATED DRAWING DO NOT MAKE MANUAL REVISIONS TO MASTER.

ISSUE NUMBER

ORIGINAL

Contact Information
520-P.C. Tail, Regular Point - Tail LG.=.190(4.83)
.156" (3.96mm) Contact Spacing x .200" (5.08mm) Row Spacing

ACAD REFERENCE NO.

737 Series Ultra-Mate Card Edge Connector - Press Fit

Part Number: 737-028-520-101

YOUR CONNECTION TO QUALITY & SERVICE

**EDAC INC** TORONTO, ONTARIO CANADA

THESE DRAWINGS AND SPECIFICATIONS ARE THE PROPERTY OF EDAC INC.,AND SHALL NOT BE REPRODUCED, OR COPIED OR USED AS THE BASIS FOR THE MANUFACTURE OR SALE OF APPARATUS WITHOUT WRITTEN PERMISSION.