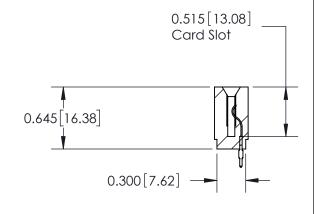

DRAWN: DATE: AUG.28/09 J.LEE CHECKED: DATE: SCALE: SHEET 1 OF 2 DRAWING NUMBER **ISSUE** 737-ENG MASTER

**SECTION A-A** 

737-ENG MASTER