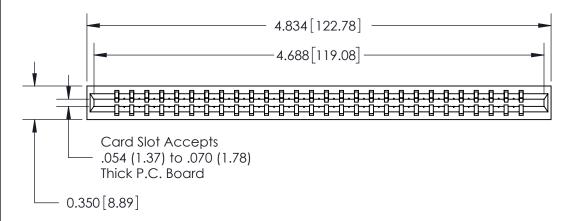

THIS IS A C.A.D. GENERATED DRAWING DO NOT MAKE MANUAL REVISIONS TO MASTER.

ISSUE NUMBER

ORIGINAL

Contact Information
520-P.C. Tail, Regular Point - Tail LG.=.190(4.83)
.156" (3.96mm) Contact Spacing x .200" (5.08mm) Row Spacing

ACAD REFERENCE NO.

737 Series Ultra-Mate Card Edge Connector - Press Fit

Part Number: 737-028-520-101

YOUR CONNECTION TO QUALITY & SERVICE

**EDAC INC** TORONTO, ONTARIO CANADA

THESE DRAWINGS AND SPECIFICATIONS ARE THE PROPERTY OF EDAC INC.,AND SHALL NOT BE REPRODUCED, OR COPIED OR USED AS THE BASIS FOR THE MANUFACTURE OR SALE OF APPARATUS WITHOUT WRITTEN PERMISSION.