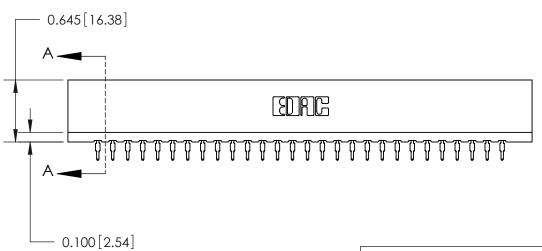

THIS IS A C.A.D. GENERATED DRAWING DO NOT MAKE MANUAL REVISIONS TO MASTER.

ISSUE NUMBER

ORIGINAL

Contact Information
520-P.C. Tail, Regular Point - Tail LG.=.190(4.83)
.156" (3.96mm) Contact Spacing x .200" (5.08mm) Row Spacing

**SECTION A-A** 

| 737 Series Ultra-Mate Card Edge Connector - Press Fit |
|-------------------------------------------------------|
| Part Number: 727 020 520 10/                          |

Part Number: 737-028-520-106 **EDAC INC** 