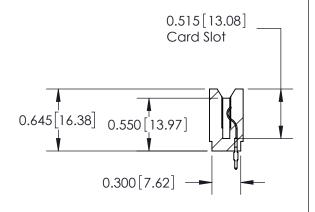

**SECTION A-A** 

| 737 Series Ultra-Mate Card Edge Connector - Press Fit |
|-------------------------------------------------------|
| Part Number: 727 020 520 10/                          |

Part Number: 737-028-520-106 **EDAC INC** 