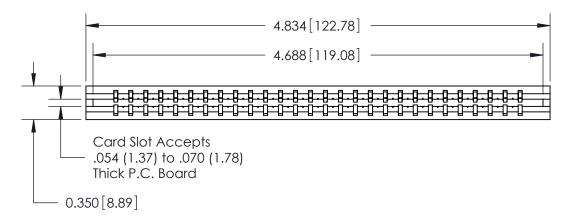

THIS IS A C.A.D. GENERATED DRAWING DO NOT MAKE MANUAL REVISIONS TO MASTER.

ISSUE NUMBER

ORIGINAL

Contact Information
520-P.C. Tail, Regular Point - Tail LG.=.190(4.83)
.156" (3.96mm) Contact Spacing x .200" (5.08mm) Row Spacing