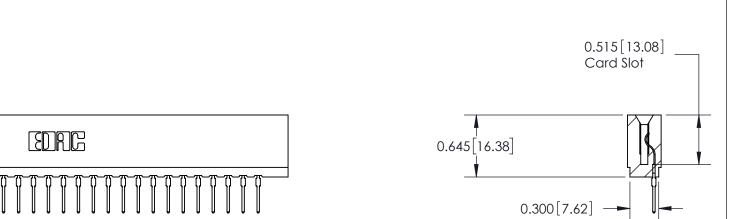

THIS IS A C.A.D. GENERATED DRAWING DO NOT MAKE MANUAL REVISIONS TO MASTER.

ISSUE NUMBER

ORIGINAL

Contact Information
522-P.C. Tail, Regular Point - Tail LG.=.375(9.53)
.156" (3.96mm) Contact Spacing x .200" (5.08mm) Row Spacing

0.645 [16.38]

0.100 [2.54]

737 Series Ultra-Mate Card Edge Connector - Press Fit

Part Number: 737-028-522-101

YOUR CONNECTION TO QUALITY & SERVICE

**EDAC INC** TORONTO, ONTARIO CANADA

THESE DRAWINGS AND SPECIFICATIONS ARE THE PROPERTY OF EDAC INC., AND SHALL NOT BE REPRODUCED, OR COPIED OR USED AS THE BASIS FOR THE MANUFACTURE OR SALE OF APPARATUS WITHOUT WRITTEN PERMISSION.