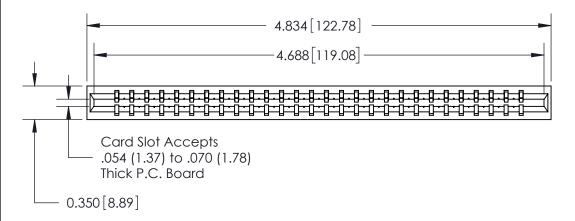

THIS IS A C.A.D. GENERATED DRAWING DO NOT MAKE MANUAL REVISIONS TO MASTER.

ISSUE NUMBER

ORIGINAL

Contact Information
522-P.C. Tail, Regular Point - Tail LG.=.375(9.53)
.156" (3.96mm) Contact Spacing x .200" (5.08mm) Row Spacing

0.645 [16.38]

0.100 [2.54]

737 Series Ultra-Mate Card Edge Connector - Press Fit

Part Number: 737-028-522-101

YOUR CONNECTION TO QUALITY & SERVICE

**EDAC INC** TORONTO, ONTARIO CANADA

THESE DRAWINGS AND SPECIFICATIONS ARE THE PROPERTY OF EDAC INC., AND SHALL NOT BE REPRODUCED, OR COPIED OR USED AS THE BASIS FOR THE MANUFACTURE OR SALE OF APPARATUS WITHOUT WRITTEN PERMISSION.