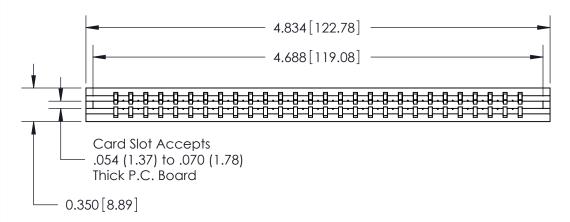

THIS IS A C.A.D. GENERATED DRAWING DO NOT MAKE MANUAL REVISIONS TO MASTER.

ISSUE NUMBER

ORIGINAL

Contact Information
522-P.C. Tail, Regular Point - Tail LG.=.375(9.53)
.156" (3.96mm) Contact Spacing x .200" (5.08mm) Row Spacing