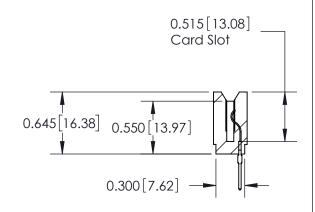

0.645 [16.38] EDNG 0.100 [2.54]

ACAD REFERENCE NO.

## **SECTION A-A**

737-ENG MASTER

737 Series Ultra-Mate Card Edge Connector - Press Fit

Part Number: 737-028-522-106

YOUR CONNECTION TO QUALITY & SERVICE

**EDAC INC** TORONTO, ONTARIO CANADA

THESE DRAWINGS AND SPECIFICATIONS ARE THE PROPERTY OF EDAC INC.,AND SHALL NOT BE REPRODUCED, OR COPIED OR USED AS THE BASIS FOR THE MANUFACTURE OR SALE OF APPARATUS WITHOUT WRITTEN PERMISSION.