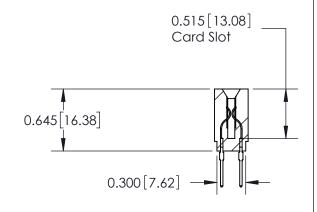

## SECTION A-A

DATE:

737-ENG MASTER

DATE: AUG.28/09

SHEET 1 OF 2

**ISSUE** 

737 Series Ultra-Mate Card Edge Connector - Press Fit

Part Number: 737-028-522-201

THIS IS A C.A.D. GENERATED DRAWING DO NOT MAKE MANUAL REVISIONS TO MASTER.

ISSUE NUMBER

ORIGINAL

Contact Information
522-P.C. Tail, Regular Point - Tail LG.=.375(9.53)
.156" (3.96mm) Contact Spacing x .200" (5.08mm) Row Spacing