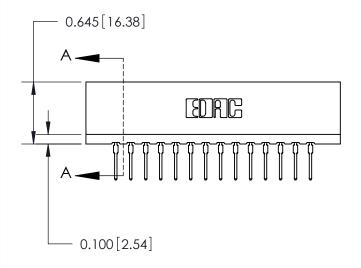

## SECTION A-A

DATE:

737-ENG MASTER

DATE: AUG.28/09

SHEET 1 OF 2

**ISSUE** 

737 Series Ultra-Mate Card Edge Connector - Press Fit

Part Number: 737-028-522-201