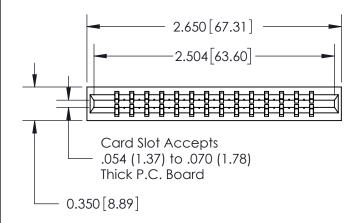

THIS IS A C.A.D. GENERATED DRAWING DO NOT MAKE MANUAL REVISIONS TO MASTER.

ISSUE NUMBER

ORIGINAL

Contact Information
522-P.C. Tail, Regular Point - Tail LG.=.375(9.53)
.156" (3.96mm) Contact Spacing x .200" (5.08mm) Row Spacing