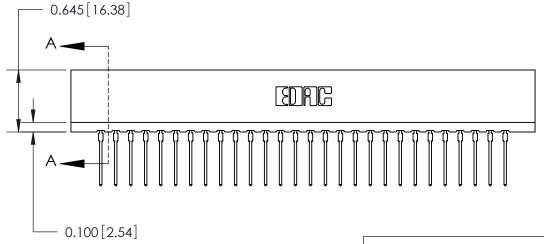

THIS IS A C.A.D. GENERATED DRAWING DO NOT MAKE MANUAL REVISIONS TO MASTER.

ISSUE NUMBER

ORIGINAL

Contact Information
540-Wire Wrap, Regular Point - Tail LG.=.560(14.22)
.156" (3.96mm) Contact Spacing x .200" (5.08mm) Row Spacing

737 Series Ultra-Mate Card Edge Connector - Press Fit ACAD REFERENCE @TION - ACAD REFERENCE

Part Number: 737-028-540-101

YOUR CONNECTION TO QUALITY & SERVICE

**EDAC INC** TORONTO, ONTARIO CANADA

THESE DRAWINGS AND SPECIFICATIONS ARE THE PROPERTY OF EDAC INC., AND SHALL NOT BE REPRODUCED, OR COPIED OR USED AS THE BASIS FOR THE MANUFACTURE OR SALE OF APPARATUS WITHOUT WRITTEN PERMISSION.