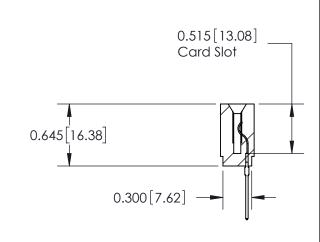

THIS IS A C.A.D. GENERATED DRAWING DO NOT MAKE MANUAL REVISIONS TO MASTER.

ISSUE NUMBER

ORIGINAL

Contact Information
540-Wire Wrap, Regular Point - Tail LG.=.560(14.22)
.156" (3.96mm) Contact Spacing x .200" (5.08mm) Row Spacing

737 Series Ultra-Mate Card Edge Connector - Press Fit ACAD REFERENCE @TION - ACAD REFERENCE

Part Number: 737-028-540-101

YOUR CONNECTION TO QUALITY & SERVICE

**EDAC INC** TORONTO, ONTARIO CANADA

THESE DRAWINGS AND SPECIFICATIONS ARE THE PROPERTY OF EDAC INC., AND SHALL NOT BE REPRODUCED, OR COPIED OR USED AS THE BASIS FOR THE MANUFACTURE OR SALE OF APPARATUS WITHOUT WRITTEN PERMISSION.