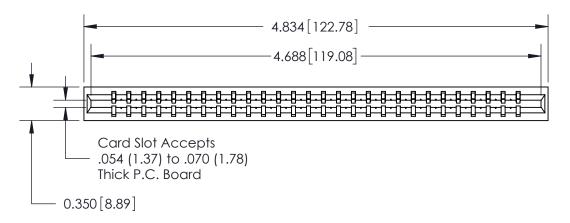

THIS IS A C.A.D. GENERATED DRAWING DO NOT MAKE MANUAL REVISIONS TO MASTER.

ISSUE NUMBER

ORIGINAL

Contact Information
540-Wire Wrap, Regular Point - Tail LG.=.560(14.22)
.156" (3.96mm) Contact Spacing x .200" (5.08mm) Row Spacing

737 Series Ultra-Mate Card Edge Connector - Press Fit ACAD REFERENCE @TION - ACAD REFERENCE

Part Number: 737-028-540-101

YOUR CONNECTION TO QUALITY & SERVICE

**EDAC INC** TORONTO, ONTARIO CANADA

THESE DRAWINGS AND SPECIFICATIONS ARE THE PROPERTY OF EDAC INC., AND SHALL NOT BE REPRODUCED, OR COPIED OR USED AS THE BASIS FOR THE MANUFACTURE OR SALE OF APPARATUS WITHOUT WRITTEN PERMISSION.