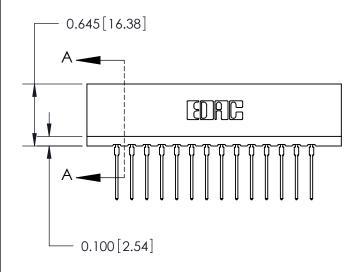

THIS IS A C.A.D. GENERATED DRAWING DO NOT MAKE MANUAL REVISIONS TO MASTER.

ORIGINAL

ISSUE

Contact Information
540-Wire Wrap, Regular Point - Tail LG.=.560(14.22)
.156" (3.96mm) Contact Spacing x .200" (5.08mm) Row Spacing