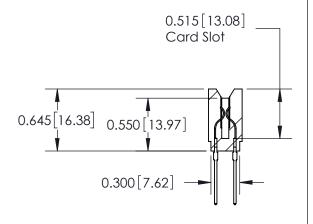

THIS IS A C.A.D. GENERATED DRAWING DO NOT MAKE MANUAL REVISIONS TO MASTER.

ORIGINAL

ISSUE

Contact Information
540-Wire Wrap, Regular Point - Tail LG.=.560(14.22)
.156" (3.96mm) Contact Spacing x .200" (5.08mm) Row Spacing