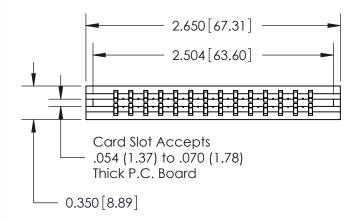

THIS IS A C.A.D. GENERATED DRAWING DO NOT MAKE MANUAL REVISIONS TO MASTER.

ORIGINAL

ISSUE

Contact Information
540-Wire Wrap, Regular Point - Tail LG.=.560(14.22)
.156" (3.96mm) Contact Spacing x .200" (5.08mm) Row Spacing