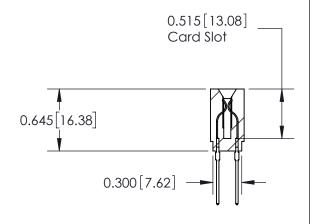

THIS IS A C.A.D. GENERATED DRAWING DO NOT MAKE MANUAL REVISIONS TO MASTER.

ORIGINAL

ISSUE

Contact Information
545-Wire Wrap, High Point - Tail LG.=.560(14.22)
.156" (3.96mm) Contact Spacing x .200" (5.08mm) Row Spacing