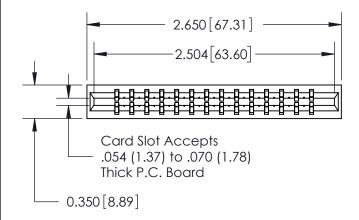

THIS IS A C.A.D. GENERATED DRAWING DO NOT MAKE MANUAL REVISIONS TO MASTER.

ORIGINAL

ISSUE

Contact Information
545-Wire Wrap, High Point - Tail LG.=.560(14.22)
.156" (3.96mm) Contact Spacing x .200" (5.08mm) Row Spacing