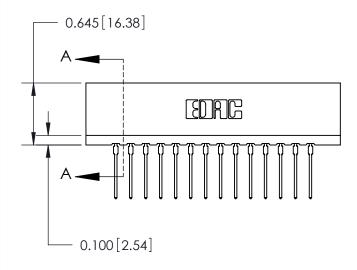

THIS IS A C.A.D. GENERATED DRAWING DO NOT MAKE MANUAL REVISIONS TO MASTER.

ORIGINAL

ISSUE

Contact Information
545-Wire Wrap, High Point - Tail LG.=.560(14.22)
.156" (3.96mm) Contact Spacing x .200" (5.08mm) Row Spacing