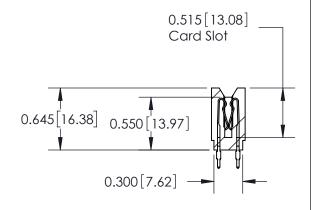

| DRAWN: J.LEE   | DATE: AUG.28/09 |
|----------------|-----------------|
| CHECKED:       | DATE:           |
| SCALE:         | SHEET 1 OF 2    |
| DRAWING NUMBER | ISSUE           |

737-ENG MASTER

**SECTION A-A**