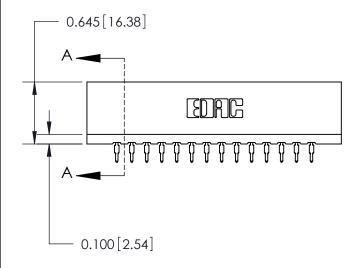

ACAD REFERENCE NO.

737 Series Ultra-Mate Card Edge Connector - Press Fit Part Number: 737-028-560-206

YOUR CONNECTION TO QUALITY & SERVICE

**EDAC INC** TORONTO, ONTARIO CANADA

THESE DRAWINGS AND SPECIFICATIONS ARE THE PROPERTY OF EDAC INC., AND SHALL NOT BE REPRODUCED, OR COPIED OR USED AS THE BASIS FOR THE MANUFACTURE OR SALE OF APPARATUS WITHOUT WRITTEN PERMISSION.