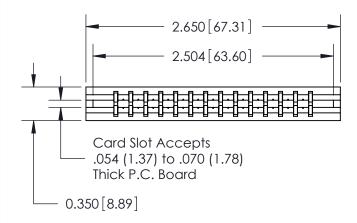

THIS IS A C.A.D. GENERATED DRAWING DO NOT MAKE MANUAL REVISIONS TO MASTER.

ISSUE NUMBER

ORIGINAL

Contact Information
560-Make Before Break (MBB) - Tail LG.=.190(4.83)
.156" (3.96mm) Contact Spacing x .200" (5.08mm) Row Spacing

ACAD REFERENCE NO.

737 Series Ultra-Mate Card Edge Connector - Press Fit Part Number: 737-028-560-206

YOUR CONNECTION TO QUALITY & SERVICE

**EDAC INC** TORONTO, ONTARIO CANADA

THESE DRAWINGS AND SPECIFICATIONS ARE THE PROPERTY OF EDAC INC., AND SHALL NOT BE REPRODUCED, OR COPIED OR USED AS THE BASIS FOR THE MANUFACTURE OR SALE OF APPARATUS WITHOUT WRITTEN PERMISSION.