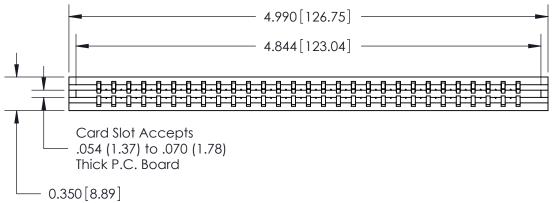

THIS IS A C.A.D. GENERATED DRAWING DO NOT MAKE MANUAL REVISIONS TO MASTER.

ISSUE NUMBER

ORIGINAL

Contact Information
520-P.C. Tail, Regular Point - Tail LG.=.190(4.83)
.156" (3.96mm) Contact Spacing x .200" (5.08mm) Row Spacing