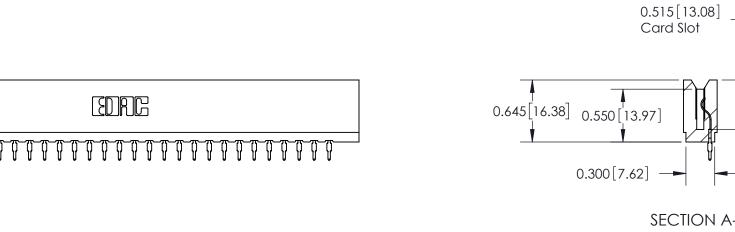

0.645 [16.38]

0.100 [2.54]

**SECTION A-A** 

737-ENG MASTER

DATE: AUG.28/09

DATE:

| 737 Series Ultra-Mate Card Edge Connector - Press Fit |                            |                                                                                                                                                                      | ACAD REFERENCE NO. |       |
|-------------------------------------------------------|----------------------------|----------------------------------------------------------------------------------------------------------------------------------------------------------------------|--------------------|-------|
| <b>G</b>                                              |                            |                                                                                                                                                                      | DRAWN:             | J.LEE |
| Part Number: 737-029-520-106                          |                            |                                                                                                                                                                      | CHECKED:           |       |
|                                                       | EDAC INC                   | THESE DRAWINGS AND SPECIFICATIONS ARE THE PROPERTY OF EDAC INC.,AND SHALL NOT BE REPRODUCED, OR COPIED OR USED AS THE BASIS FOR THE MANUFACTURE OR SALE OF APPARATUS | SCALE:             |       |
|                                                       | TORONTO, ONTARIO<br>CANADA |                                                                                                                                                                      | DRAWING NUMBER     |       |
|                                                       |                            |                                                                                                                                                                      | 737-FNG MASTER     |       |