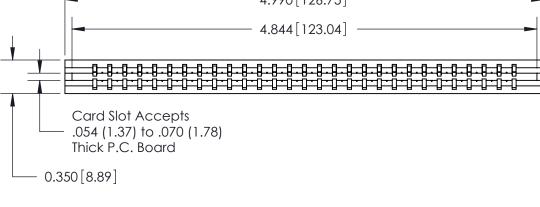

THIS IS A C.A.D. GENERATED DRAWING DO NOT MAKE MANUAL REVISIONS TO MASTER.

ISSUE NUMBER

ORIGINAL

Contact Information
520-P.C. Tail, Regular Point - Tail LG.=.190(4.83)
.156" (3.96mm) Contact Spacing x .200" (5.08mm) Row Spacing