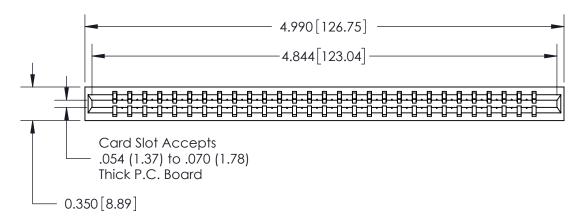

THIS IS A C.A.D. GENERATED DRAWING DO NOT MAKE MANUAL REVISIONS TO MASTER.

ISSUE NUMBER

ORIGINAL

Contact Information
540-Wire Wrap, Regular Point - Tail LG.=.560(14.22)
.156" (3.96mm) Contact Spacing x .200" (5.08mm) Row Spacing

737 Series Ultra-Mate Card Edge Connector - Press Fit

Part Number: 737-029-540-101

YOUR CONNECTION TO QUALITY & SERVICE

**EDAC INC** TORONTO, ONTARIO CANADA

THESE DRAWINGS AND SPECIFICATIONS ARE THE PROPERTY OF EDAC INC., AND SHALL NOT BE REPRODUCED, OR COPIED OR USED AS THE BASIS FOR THE MANUFACTURE OR SALE OF APPARATUS WITHOUT WRITTEN PERMISSION.