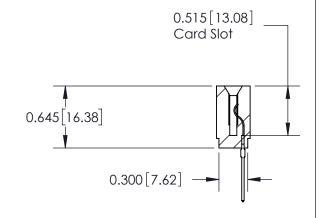

THIS IS A C.A.D. GENERATED DRAWING DO NOT MAKE MANUAL REVISIONS TO MASTER.

ISSUE NUMBER

ORIGINAL

Contact Information
540-Wire Wrap, Regular Point - Tail LG.=.560(14.22)
.156" (3.96mm) Contact Spacing x .200" (5.08mm) Row Spacing

737 Series Ultra-Mate Card Edge Connector - Press Fit

Part Number: 737-029-540-101

YOUR CONNECTION TO QUALITY & SERVICE

**EDAC INC** TORONTO, ONTARIO CANADA

THESE DRAWINGS AND SPECIFICATIONS ARE THE PROPERTY OF EDAC INC., AND SHALL NOT BE REPRODUCED, OR COPIED OR USED AS THE BASIS FOR THE MANUFACTURE OR SALE OF APPARATUS WITHOUT WRITTEN PERMISSION.