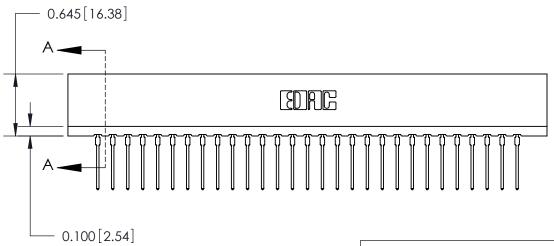

THIS IS A C.A.D. GENERATED DRAWING DO NOT MAKE MANUAL REVISIONS TO MASTER.

ISSUE NUMBER

ORIGINAL

Contact Information
540-Wire Wrap, Regular Point - Tail LG.=.560(14.22)
.156" (3.96mm) Contact Spacing x .200" (5.08mm) Row Spacing

737 Series Ultra-Mate Card Edge Connector - Press Fit

Part Number: 737-029-540-101

YOUR CONNECTION TO QUALITY & SERVICE

**EDAC INC** TORONTO, ONTARIO CANADA

THESE DRAWINGS AND SPECIFICATIONS ARE THE PROPERTY OF EDAC INC., AND SHALL NOT BE REPRODUCED, OR COPIED OR USED AS THE BASIS FOR THE MANUFACTURE OR SALE OF APPARATUS WITHOUT WRITTEN PERMISSION.