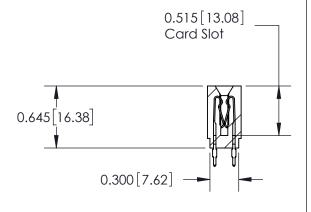

**SECTION A-A** 

737 Series Ultra-Mate Card Edge Connector - Press Fit Part Number: 737-030-560-201

**EDAC INC** TORONTO, ONTARIO CANADA

THESE DRAWINGS AND SPECIFICATIONS ARE THE PROPERTY OF EDAC INC., AND SHALL NOT BE REPRODUCED, OR COPIED OR USED AS THE BASIS FOR THE MANUFACTURE OR SALE OF APPARATUS WITHOUT WRITTEN PERMISSION.