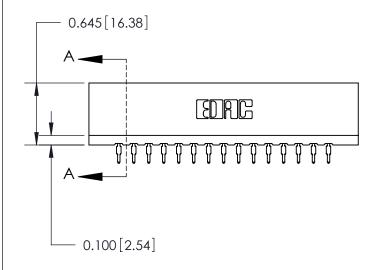

THIS IS A C.A.D. GENERATED DRAWING DO NOT MAKE MANUAL REVISIONS TO MASTER.

ISSUE NUMBER

ORIGINAL

Contact Information
560-Make Before Break (MBB) - Tail LG.=.190(4.83)
.156" (3.96mm) Contact Spacing x .200" (5.08mm) Row Spacing

**SECTION A-A** 

737 Series Ultra-Mate Card Edge Connector - Press Fit Part Number: 737-030-560-201

**EDAC INC** TORONTO, ONTARIO CANADA

THESE DRAWINGS AND SPECIFICATIONS ARE THE PROPERTY OF EDAC INC., AND SHALL NOT BE REPRODUCED, OR COPIED OR USED AS THE BASIS FOR THE MANUFACTURE OR SALE OF APPARATUS WITHOUT WRITTEN PERMISSION.