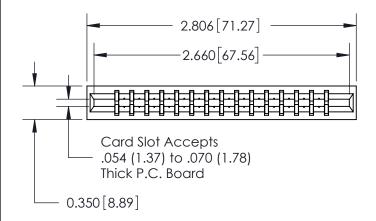

THIS IS A C.A.D. GENERATED DRAWING DO NOT MAKE MANUAL REVISIONS TO MASTER.

ISSUE NUMBER

ORIGINAL

Contact Information
560-Make Before Break (MBB) - Tail LG.=.190(4.83)
.156" (3.96mm) Contact Spacing x .200" (5.08mm) Row Spacing

**SECTION A-A** 

737 Series Ultra-Mate Card Edge Connector - Press Fit Part Number: 737-030-560-201

**EDAC INC** TORONTO, ONTARIO CANADA

THESE DRAWINGS AND SPECIFICATIONS ARE THE PROPERTY OF EDAC INC., AND SHALL NOT BE REPRODUCED, OR COPIED OR USED AS THE BASIS FOR THE MANUFACTURE OR SALE OF APPARATUS WITHOUT WRITTEN PERMISSION.