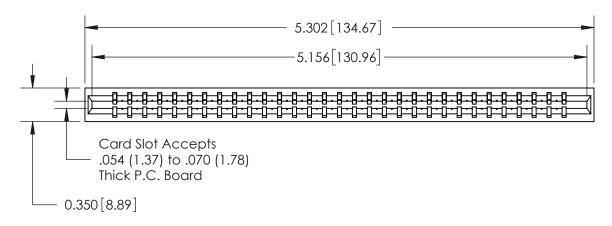

0.515[13.08] Card Slot 0.645 [16.38]

0.300 [7.62]

737 Series Ultra-Mate Card Edge Connector - Press Fit ACAD REFERENCE @TION - ACAD REFERENCE

Part Number: 737-031-540-101

YOUR CONNECTION TO QUALITY & SERVICE