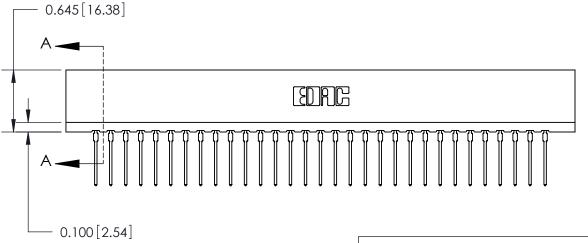

0.515[13.08] Card Slot 0.645 [16.38]

0.300 [7.62]

737 Series Ultra-Mate Card Edge Connector - Press Fit ACAD REFERENCE @TION - ACAD REFERENCE

Part Number: 737-031-540-101

YOUR CONNECTION TO QUALITY & SERVICE