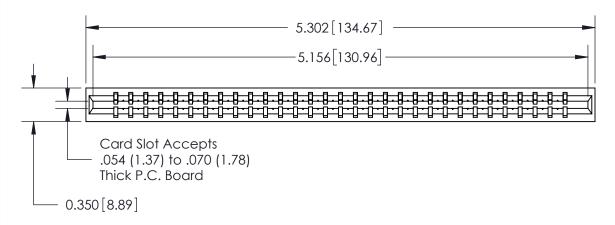

0.515 [13.08] Card Slot 0.645 [16.38] 0.300 [7.62] -

ACAD REFERENCE NO.

737 Series Ultra-Mate Card Edge Connector - Press Fit

Part Number: 737-031-541-101

YOUR CONNECTION TO QUALITY & SERVICE

**EDAC INC** TORONTO, ONTARIO CANADA