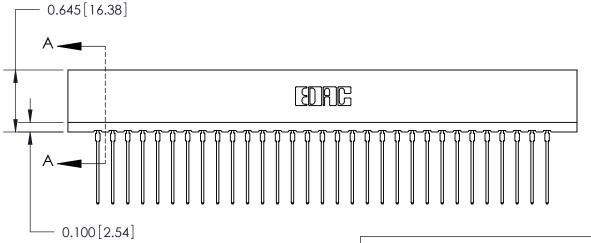

0.515 [13.08] Card Slot 0.645 [16.38] 0.300 [7.62] -

ACAD REFERENCE NO.

737 Series Ultra-Mate Card Edge Connector - Press Fit

Part Number: 737-031-541-101

YOUR CONNECTION TO QUALITY & SERVICE

**EDAC INC** TORONTO, ONTARIO CANADA