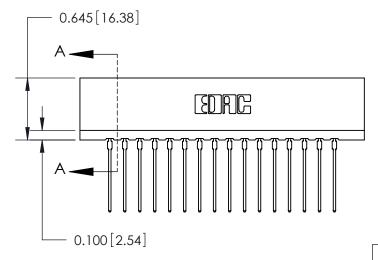

THIS IS A C.A.D. GENERATED DRAWING DO NOT MAKE MANUAL REVISIONS TO MASTER.

ISSUE NUMBER

ORIGINAL

Contact Information
541-Wire Wrap, Regular Point - Tail LG.=.750(19.05)
.156" (3.96mm) Contact Spacing x .200" (5.08mm) Row Spacing