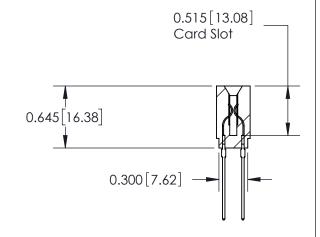

THIS IS A C.A.D. GENERATED DRAWING DO NOT MAKE MANUAL REVISIONS TO MASTER.

ISSUE NUMBER

ORIGINAL

Contact Information
541-Wire Wrap, Regular Point - Tail LG.=.750(19.05)
.156" (3.96mm) Contact Spacing x .200" (5.08mm) Row Spacing