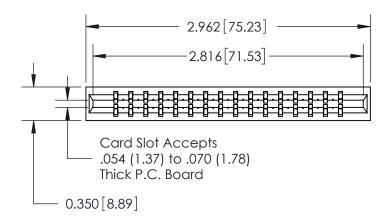

THIS IS A C.A.D. GENERATED DRAWING DO NOT MAKE MANUAL REVISIONS TO MASTER.

ISSUE NUMBER

ORIGINAL

Contact Information
541-Wire Wrap, Regular Point - Tail LG.=.750(19.05)
.156" (3.96mm) Contact Spacing x .200" (5.08mm) Row Spacing