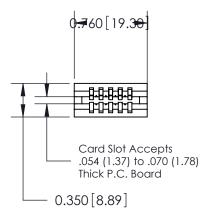

Contact Information
525-P.C. Tail, High Point - Tail LG.=.190(4.83)
.100" (2.54mm) Contact Spacing x .200" (5.08mm) Row Spacing

745-ENG MASTER

|  | 745 Series Ultra-Mate Card Edge Connector - Press Fit |                                                                                                                                                                                                  | ACAD REFERENCE NO. |       |
|--|-------------------------------------------------------|--------------------------------------------------------------------------------------------------------------------------------------------------------------------------------------------------|--------------------|-------|
|  |                                                       |                                                                                                                                                                                                  | DRAWN: J.LEE       |       |
|  | Part Number: 745-005-525-106                          |                                                                                                                                                                                                  | CHECKED:           |       |
|  | EDAC INC                                              | THESE DRAWINGS AND SPECIFICATIONS ARE THE PROPERTY OF EDAC INC.,AND SHALL NOT BE REPRODUCED, OR COPIED OR USED AS THE BASIS FOR THE MANUFACTURE OR SALE OF APPARATUS WITHOULT WRITTEN PERMISSION | SCALE:             |       |
|  | TORONTO, ONTARIO                                      |                                                                                                                                                                                                  | DRAWING NUMBER     | ₹     |
|  | YOUR CONNECTION TO QUALITY & SERVICE                  |                                                                                                                                                                                                  | 745-ENG M          | IASTE |
|  | TOOK CONNECTION TO GOALITT & CERVICE                  | WITHOUT WRITTEN PERMISSION.                                                                                                                                                                      |                    |       |