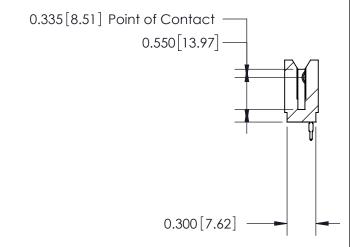

Contact Information
525-P.C. Tail, High Point - Tail LG.=.190(4.83)
.100" (2.54mm) Contact Spacing x .200" (5.08mm) Row Spacing

745-ENG MASTER

|  | 745 Series Ultra-Mate Card Edge Connector - Press Fit |                                                                                                                                                                                                  | ACAD REFERENCE NO. |       |
|--|-------------------------------------------------------|--------------------------------------------------------------------------------------------------------------------------------------------------------------------------------------------------|--------------------|-------|
|  |                                                       |                                                                                                                                                                                                  | DRAWN: J.LEE       |       |
|  | Part Number: 745-005-525-106                          |                                                                                                                                                                                                  | CHECKED:           |       |
|  | EDAC INC                                              | THESE DRAWINGS AND SPECIFICATIONS ARE THE PROPERTY OF EDAC INC.,AND SHALL NOT BE REPRODUCED, OR COPIED OR USED AS THE BASIS FOR THE MANUFACTURE OR SALE OF APPARATUS WITHOULT WRITTEN PERMISSION | SCALE:             |       |
|  | TORONTO, ONTARIO                                      |                                                                                                                                                                                                  | DRAWING NUMBER     | ₹     |
|  | YOUR CONNECTION TO QUALITY & SERVICE                  |                                                                                                                                                                                                  | 745-ENG M          | IASTE |
|  | TOOK CONNECTION TO GOALITT & CERVICE                  | WITHOUT WRITTEN PERMISSION.                                                                                                                                                                      |                    |       |