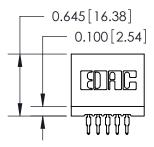

Contact Information
525-P.C. Tail, High Point - Tail LG.=.190(4.83)
.100" (2.54mm) Contact Spacing x .200" (5.08mm) Row Spacing

745-ENG MASTER

|  | 745 Series Ultra-Mate Card Edge Connector - Press Fit |                                                                                                                                                                                                  | ACAD REFERENCE NO. |       |
|--|-------------------------------------------------------|--------------------------------------------------------------------------------------------------------------------------------------------------------------------------------------------------|--------------------|-------|
|  |                                                       |                                                                                                                                                                                                  | DRAWN: J.LEE       |       |
|  | Part Number: 745-005-525-106                          |                                                                                                                                                                                                  | CHECKED:           |       |
|  | EDAC INC                                              | THESE DRAWINGS AND SPECIFICATIONS ARE THE PROPERTY OF EDAC INC.,AND SHALL NOT BE REPRODUCED, OR COPIED OR USED AS THE BASIS FOR THE MANUFACTURE OR SALE OF APPARATUS WITHOULT WRITTEN PERMISSION | SCALE:             |       |
|  | TORONTO, ONTARIO                                      |                                                                                                                                                                                                  | DRAWING NUMBER     | ₹     |
|  | YOUR CONNECTION TO QUALITY & SERVICE                  |                                                                                                                                                                                                  | 745-ENG M          | IASTE |
|  | TOOK CONNECTION TO GOALITT & CERVICE                  | WITHOUT WRITTEN PERMISSION.                                                                                                                                                                      |                    |       |