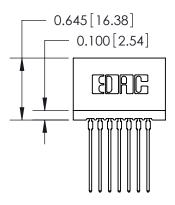

THIS IS A C.A.D. GENERATED DRAWING DO NOT MAKE MANUAL REVISIONS TO MASTER.

ISSUE NUMBER

ORIGINAL

745-ENG MASTER
DATE: MAY 04/09

SHEET 1 OF 2

ISSUE

DATE:

Contact Information
541-Wire Wrap, Regular Point - Tail LG.=.750(19.05)
.100" (2.54mm) Contact Spacing x .200" (5.08mm) Row Spacing