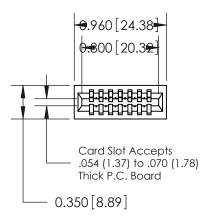

THIS IS A C.A.D. GENERATED DRAWING DO NOT MAKE MANUAL REVISIONS TO MASTER.

ISSUE NUMBER

ORIGINAL

745-ENG MASTER
DATE: MAY 04/09

SHEET 1 OF 2

ISSUE

DATE:

Contact Information
541-Wire Wrap, Regular Point - Tail LG.=.750(19.05)
.100" (2.54mm) Contact Spacing x .200" (5.08mm) Row Spacing