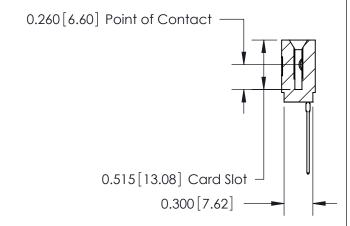

THIS IS A C.A.D. GENERATED DRAWING DO NOT MAKE MANUAL REVISIONS TO MASTER.

ISSUE NUMBER

ORIGINAL

745-ENG MASTER
DATE: MAY 04/09

SHEET 1 OF 2

ISSUE

DATE:

Contact Information
541-Wire Wrap, Regular Point - Tail LG.=.750(19.05)
.100" (2.54mm) Contact Spacing x .200" (5.08mm) Row Spacing