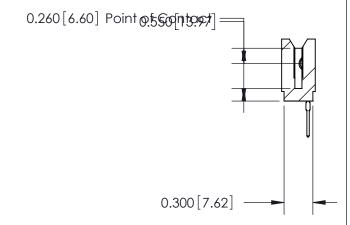

THIS IS A C.A.D. GENERATED DRAWING DO NOT MAKE MANUAL REVISIONS TO MASTER.

ISSUE NUMBER

ORIGINAL

745-ENG MASTER
DATE: MAY 04/09

SHEET 1 OF 2

ISSUE

DATE:

Contact Information
522-P.C. Tail, Regular Point - Tail LG.=.375(9.53)
.100" (2.54mm) Contact Spacing x .200" (5.08mm) Row Spacing