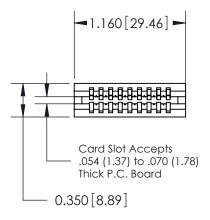

| 745 Series Ultra-Mate Card Edge Connector - Press Fit |                   |                                                                                                                                                                                                   | ACAD REFERENCE NO. |  |
|-------------------------------------------------------|-------------------|---------------------------------------------------------------------------------------------------------------------------------------------------------------------------------------------------|--------------------|--|
|                                                       |                   |                                                                                                                                                                                                   | DRAWN: J.LEE       |  |
| Part Number: 745-009-522-106                          |                   |                                                                                                                                                                                                   | CHECKED:           |  |
| YOUR CONNECTION TO                                    | EDAC INC          | THESE DRAWINGS AND SPECIFICATIONS ARE THE PROPERTY OF EDAC INC., AND SHALL NOT BE REPRODUCED, OR COPIED OR USED AS THE BASIS FOR THE MANUFACTURE OR SALE OF APPARATUS WITHOLIT WRITTEN PERMISSION | SCALE:             |  |
|                                                       | TORONTO, ONTARIO  |                                                                                                                                                                                                   | DRAWING NUMBER     |  |
|                                                       | CANADA            |                                                                                                                                                                                                   | 745-ENG MASTER     |  |
| TOOK CONNECTION TO                                    | QUALITY & SERVICE | WITHOUT WRITTEN PERMISSION.                                                                                                                                                                       |                    |  |