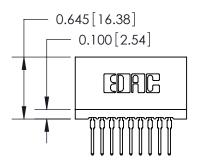

| 745 Series Ultra-Mate Card Edge Connector - Press Fit |                   |                                                                                                                                                                                                   | ACAD REFERENCE NO. |  |
|-------------------------------------------------------|-------------------|---------------------------------------------------------------------------------------------------------------------------------------------------------------------------------------------------|--------------------|--|
|                                                       |                   |                                                                                                                                                                                                   | DRAWN: J.LEE       |  |
| Part Number: 745-009-522-106                          |                   |                                                                                                                                                                                                   | CHECKED:           |  |
| YOUR CONNECTION TO                                    | EDAC INC          | THESE DRAWINGS AND SPECIFICATIONS ARE THE PROPERTY OF EDAC INC., AND SHALL NOT BE REPRODUCED, OR COPIED OR USED AS THE BASIS FOR THE MANUFACTURE OR SALE OF APPARATUS WITHOLIT WRITTEN PERMISSION | SCALE:             |  |
|                                                       | TORONTO, ONTARIO  |                                                                                                                                                                                                   | DRAWING NUMBER     |  |
|                                                       | CANADA            |                                                                                                                                                                                                   | 745-ENG MASTER     |  |
| TOOK CONNECTION TO                                    | QUALITY & SERVICE | WITHOUT WRITTEN PERMISSION.                                                                                                                                                                       |                    |  |