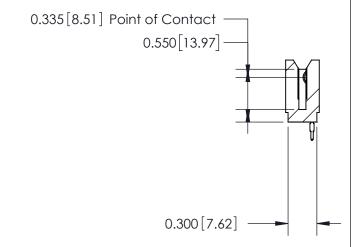

THIS IS A C.A.D. GENERATED DRAWING DO NOT MAKE MANUAL REVISIONS TO MASTER.

ORIGINAL

745-ENG MASTER

DATE: MAY 04/09

SHEET 1 OF 2

ISSUE

DATE:

Contact Information
525-P.C. Tail, High Point - Tail LG.=.190(4.83)
.100" (2.54mm) Contact Spacing x .200" (5.08mm) Row Spacing