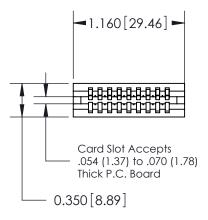

THIS IS A C.A.D. GENERATED DRAWING DO NOT MAKE MANUAL REVISIONS TO MASTER.

ORIGINAL

745-ENG MASTER

DATE: MAY 04/09

SHEET 1 OF 2

ISSUE

DATE:

Contact Information
525-P.C. Tail, High Point - Tail LG.=.190(4.83)
.100" (2.54mm) Contact Spacing x .200" (5.08mm) Row Spacing