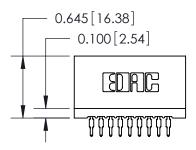

THIS IS A C.A.D. GENERATED DRAWING DO NOT MAKE MANUAL REVISIONS TO MASTER.

ORIGINAL

745-ENG MASTER

DATE: MAY 04/09

SHEET 1 OF 2

ISSUE

DATE:

Contact Information
525-P.C. Tail, High Point - Tail LG.=.190(4.83)
.100" (2.54mm) Contact Spacing x .200" (5.08mm) Row Spacing