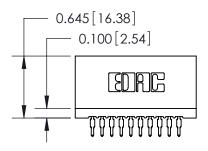

THIS IS A C.A.D. GENERATED DRAWING DO NOT MAKE MANUAL REVISIONS TO MASTER.

ORIGINAL

Contact Information
520-P.C. Tail, Regular Point - Tail LG.=.190(4.83)
.100" (2.54mm) Contact Spacing x .200" (5.08mm) Row Spacing