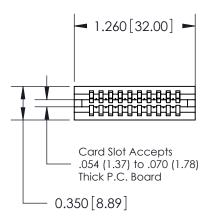

THIS IS A C.A.D. GENERATED DRAWING DO NOT MAKE MANUAL REVISIONS TO MASTER.

ORIGINAL

Contact Information
520-P.C. Tail, Regular Point - Tail LG.=.190(4.83)
.100" (2.54mm) Contact Spacing x .200" (5.08mm) Row Spacing