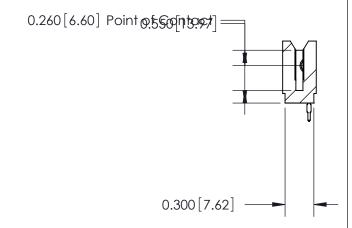

THIS IS A C.A.D. GENERATED DRAWING DO NOT MAKE MANUAL REVISIONS TO MASTER.

ORIGINAL

Contact Information
520-P.C. Tail, Regular Point - Tail LG.=.190(4.83)
.100" (2.54mm) Contact Spacing x .200" (5.08mm) Row Spacing