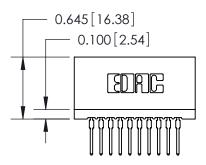

THIS IS A C.A.D. GENERATED DRAWING DO NOT MAKE MANUAL REVISIONS TO MASTER.

ISSUE NUMBER

ORIGINAL

745-ENG MASTER
DATE: MAY 04/09

SHEET 1 OF 2

ISSUE

DATE:

Contact Information
522-P.C. Tail, Regular Point - Tail LG.=.375(9.53)
.100" (2.54mm) Contact Spacing x .200" (5.08mm) Row Spacing