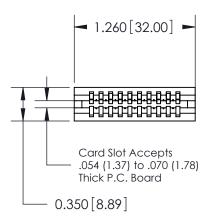

THIS IS A C.A.D. GENERATED DRAWING DO NOT MAKE MANUAL REVISIONS TO MASTER.

ISSUE NUMBER

ORIGINAL

745-ENG MASTER
DATE: MAY 04/09

SHEET 1 OF 2

ISSUE

DATE:

Contact Information
522-P.C. Tail, Regular Point - Tail LG.=.375(9.53)
.100" (2.54mm) Contact Spacing x .200" (5.08mm) Row Spacing