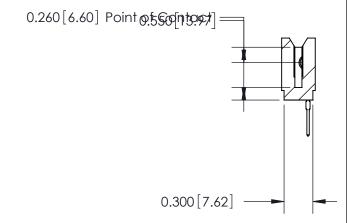

THIS IS A C.A.D. GENERATED DRAWING DO NOT MAKE MANUAL REVISIONS TO MASTER.

ISSUE NUMBER

ORIGINAL

745-ENG MASTER
DATE: MAY 04/09

SHEET 1 OF 2

ISSUE

DATE:

Contact Information
522-P.C. Tail, Regular Point - Tail LG.=.375(9.53)
.100" (2.54mm) Contact Spacing x .200" (5.08mm) Row Spacing