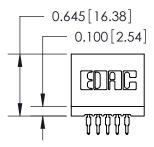

Contact Information
525-P.C. Tail, High Point - Tail LG.=.190(4.83)
.100" (2.54mm) Contact Spacing x .200" (5.08mm) Row Spacing

| 745 Series Ultra-Mate Card Edge Connector - Press Fit                 |                                                                                                                                                                                                   |                                                                                                                                                                                                   | ACAD REFERENCE NO.                                                                                                                                                                                                                                                                                                                                            |                                                                                                                                                                                                                                                                                                                                                                                                                 |
|-----------------------------------------------------------------------|---------------------------------------------------------------------------------------------------------------------------------------------------------------------------------------------------|---------------------------------------------------------------------------------------------------------------------------------------------------------------------------------------------------|---------------------------------------------------------------------------------------------------------------------------------------------------------------------------------------------------------------------------------------------------------------------------------------------------------------------------------------------------------------|-----------------------------------------------------------------------------------------------------------------------------------------------------------------------------------------------------------------------------------------------------------------------------------------------------------------------------------------------------------------------------------------------------------------|
|                                                                       |                                                                                                                                                                                                   | DRAWN:                                                                                                                                                                                            | J.LEE                                                                                                                                                                                                                                                                                                                                                         | [                                                                                                                                                                                                                                                                                                                                                                                                               |
| Part Number: 745-010-525-206                                          |                                                                                                                                                                                                   | CHECKED:                                                                                                                                                                                          |                                                                                                                                                                                                                                                                                                                                                               |                                                                                                                                                                                                                                                                                                                                                                                                                 |
| EDAC INC TORONTO, ONTARIO CANADA YOUR CONNECTION TO QUALITY & SERVICE | THESE DRAWINGS AND SPECIFICATIONS ARE THE PROPERTY OF EDAC INC., AND SHALL NOT BE REPRODUCED, OR COPIED OR USED AS THE BASIS FOR THE MANUFACTURE OR SALE OF APPARATUS WITHOUT WRITTEN PERMISSION. | SCALE:                                                                                                                                                                                            |                                                                                                                                                                                                                                                                                                                                                               | 5                                                                                                                                                                                                                                                                                                                                                                                                               |
|                                                                       |                                                                                                                                                                                                   | DRAWING NUMBER                                                                                                                                                                                    |                                                                                                                                                                                                                                                                                                                                                               |                                                                                                                                                                                                                                                                                                                                                                                                                 |
|                                                                       |                                                                                                                                                                                                   | 745-ENG MASTER                                                                                                                                                                                    |                                                                                                                                                                                                                                                                                                                                                               | ₹                                                                                                                                                                                                                                                                                                                                                                                                               |
|                                                                       | 0-525-206<br>DAC INC<br>ITO, ONTARIO<br>CANADA                                                                                                                                                    | DAC INC ATO, ONTARIO CANADA  THESE DRAWINGS AND SPECIFICATIONS ARE THE PROPERTY OF EDAC INC. AND SHALL NOT BE REPRODUCED, OR COPIED OR USED AS THE BASIS FOR THE MANUFACTURE OR SALE OF APPARATUS | DAC INC ARE THE PROPERTY OF EDAC INC., AND SHALL NOT BE REPRODUCED, OR COPIED OR USED AS THE BASIS FOR THE MANUFACTURE OR SALE OF APPARATUS  DRAWN:  CHECKED:  SCALE:  DRAWING N  THESE DRAWINGS AND SPECIFICATIONS ARE THE PROPERTY OF EDAC INC., AND SHALL NOT BE REPRODUCED, OR COPIED OR USED AS THE BASIS FOR THE MANUFACTURE OR SALE OF APPARATUS  745- | CARD EAGE CONNECTOR - Press FIT DRAWN: J.LEE  0-525-206  DAC INC ARE THE PROPERTY OF EDAG INC.,AND SHALL NOT BE REPRODUCED, OR COPIED OR USED AS THE BASIS FOR THE MANUFACTURE OR SALE OF APPARATUS  THESE DRAWINGS AND SPECIFICATIONS ARE THE PROPERTY OF EDAG INC.,AND SHALL NOT BE REPRODUCED, OR COPIED OR USED AS THE BASIS FOR THE MANUFACTURE OR SALE OF APPARATUS  THESE DRAWING NUMBER  745-ENG MASTER |