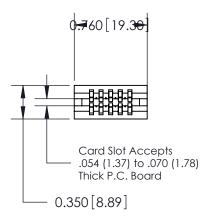

Contact Information
525-P.C. Tail, High Point - Tail LG.=.190(4.83)
.100" (2.54mm) Contact Spacing x .200" (5.08mm) Row Spacing

| 745 Series Ultra-Mate Card Edge Connector - Press Fit                 |                                                                                                                                                                                                   |                                                                                                                                                                                                   | ACAD REFERENCE NO.                                                                                                                                                                                                                                                                                                                                            |                                                                                                                                                                                                                                                                                                                                                                                                                 |
|-----------------------------------------------------------------------|---------------------------------------------------------------------------------------------------------------------------------------------------------------------------------------------------|---------------------------------------------------------------------------------------------------------------------------------------------------------------------------------------------------|---------------------------------------------------------------------------------------------------------------------------------------------------------------------------------------------------------------------------------------------------------------------------------------------------------------------------------------------------------------|-----------------------------------------------------------------------------------------------------------------------------------------------------------------------------------------------------------------------------------------------------------------------------------------------------------------------------------------------------------------------------------------------------------------|
|                                                                       |                                                                                                                                                                                                   | DRAWN:                                                                                                                                                                                            | J.LEE                                                                                                                                                                                                                                                                                                                                                         | [                                                                                                                                                                                                                                                                                                                                                                                                               |
| Part Number: 745-010-525-206                                          |                                                                                                                                                                                                   | CHECKED:                                                                                                                                                                                          |                                                                                                                                                                                                                                                                                                                                                               |                                                                                                                                                                                                                                                                                                                                                                                                                 |
| EDAC INC TORONTO, ONTARIO CANADA YOUR CONNECTION TO QUALITY & SERVICE | THESE DRAWINGS AND SPECIFICATIONS ARE THE PROPERTY OF EDAC INC., AND SHALL NOT BE REPRODUCED, OR COPIED OR USED AS THE BASIS FOR THE MANUFACTURE OR SALE OF APPARATUS WITHOUT WRITTEN PERMISSION. | SCALE:                                                                                                                                                                                            |                                                                                                                                                                                                                                                                                                                                                               | 5                                                                                                                                                                                                                                                                                                                                                                                                               |
|                                                                       |                                                                                                                                                                                                   | DRAWING NUMBER                                                                                                                                                                                    |                                                                                                                                                                                                                                                                                                                                                               |                                                                                                                                                                                                                                                                                                                                                                                                                 |
|                                                                       |                                                                                                                                                                                                   | 745-ENG MASTER                                                                                                                                                                                    |                                                                                                                                                                                                                                                                                                                                                               | ₹                                                                                                                                                                                                                                                                                                                                                                                                               |
|                                                                       | 0-525-206<br>DAC INC<br>ITO, ONTARIO<br>CANADA                                                                                                                                                    | DAC INC ATO, ONTARIO CANADA  THESE DRAWINGS AND SPECIFICATIONS ARE THE PROPERTY OF EDAC INC. AND SHALL NOT BE REPRODUCED, OR COPIED OR USED AS THE BASIS FOR THE MANUFACTURE OR SALE OF APPARATUS | DAC INC ARE THE PROPERTY OF EDAC INC., AND SHALL NOT BE REPRODUCED, OR COPIED OR USED AS THE BASIS FOR THE MANUFACTURE OR SALE OF APPARATUS  DRAWN:  CHECKED:  SCALE:  DRAWING N  THESE DRAWINGS AND SPECIFICATIONS ARE THE PROPERTY OF EDAC INC., AND SHALL NOT BE REPRODUCED, OR COPIED OR USED AS THE BASIS FOR THE MANUFACTURE OR SALE OF APPARATUS  745- | CARD EAGE CONNECTOR - Press FIT DRAWN: J.LEE  0-525-206  DAC INC ARE THE PROPERTY OF EDAG INC.,AND SHALL NOT BE REPRODUCED, OR COPIED OR USED AS THE BASIS FOR THE MANUFACTURE OR SALE OF APPARATUS  THESE DRAWINGS AND SPECIFICATIONS ARE THE PROPERTY OF EDAG INC.,AND SHALL NOT BE REPRODUCED, OR COPIED OR USED AS THE BASIS FOR THE MANUFACTURE OR SALE OF APPARATUS  THESE DRAWING NUMBER  745-ENG MASTER |