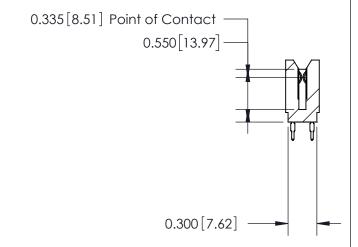

Contact Information
525-P.C. Tail, High Point - Tail LG.=.190(4.83)
.100" (2.54mm) Contact Spacing x .200" (5.08mm) Row Spacing

| 745 Series Ultra-Mate Card Edge Connector - Press Fit                 |                                                                                                                                                                                                   |                                                                                                                                                                                                   | ACAD REFERENCE NO.                                                                                                                                                                                                                                                                                                                                            |                                                                                                                                                                                                                                                                                                                                                                                                                 |
|-----------------------------------------------------------------------|---------------------------------------------------------------------------------------------------------------------------------------------------------------------------------------------------|---------------------------------------------------------------------------------------------------------------------------------------------------------------------------------------------------|---------------------------------------------------------------------------------------------------------------------------------------------------------------------------------------------------------------------------------------------------------------------------------------------------------------------------------------------------------------|-----------------------------------------------------------------------------------------------------------------------------------------------------------------------------------------------------------------------------------------------------------------------------------------------------------------------------------------------------------------------------------------------------------------|
|                                                                       |                                                                                                                                                                                                   | DRAWN:                                                                                                                                                                                            | J.LEE                                                                                                                                                                                                                                                                                                                                                         | [                                                                                                                                                                                                                                                                                                                                                                                                               |
| Part Number: 745-010-525-206                                          |                                                                                                                                                                                                   | CHECKED:                                                                                                                                                                                          |                                                                                                                                                                                                                                                                                                                                                               |                                                                                                                                                                                                                                                                                                                                                                                                                 |
| EDAC INC TORONTO, ONTARIO CANADA YOUR CONNECTION TO QUALITY & SERVICE | THESE DRAWINGS AND SPECIFICATIONS ARE THE PROPERTY OF EDAC INC., AND SHALL NOT BE REPRODUCED, OR COPIED OR USED AS THE BASIS FOR THE MANUFACTURE OR SALE OF APPARATUS WITHOUT WRITTEN PERMISSION. | SCALE:                                                                                                                                                                                            |                                                                                                                                                                                                                                                                                                                                                               | 5                                                                                                                                                                                                                                                                                                                                                                                                               |
|                                                                       |                                                                                                                                                                                                   | DRAWING NUMBER                                                                                                                                                                                    |                                                                                                                                                                                                                                                                                                                                                               |                                                                                                                                                                                                                                                                                                                                                                                                                 |
|                                                                       |                                                                                                                                                                                                   | 745-ENG MASTER                                                                                                                                                                                    |                                                                                                                                                                                                                                                                                                                                                               | ₹                                                                                                                                                                                                                                                                                                                                                                                                               |
|                                                                       | 0-525-206<br>DAC INC<br>ITO, ONTARIO<br>CANADA                                                                                                                                                    | DAC INC ATO, ONTARIO CANADA  THESE DRAWINGS AND SPECIFICATIONS ARE THE PROPERTY OF EDAC INC. AND SHALL NOT BE REPRODUCED, OR COPIED OR USED AS THE BASIS FOR THE MANUFACTURE OR SALE OF APPARATUS | DAC INC ARE THE PROPERTY OF EDAC INC., AND SHALL NOT BE REPRODUCED, OR COPIED OR USED AS THE BASIS FOR THE MANUFACTURE OR SALE OF APPARATUS  DRAWN:  CHECKED:  SCALE:  DRAWING N  THESE DRAWINGS AND SPECIFICATIONS ARE THE PROPERTY OF EDAC INC., AND SHALL NOT BE REPRODUCED, OR COPIED OR USED AS THE BASIS FOR THE MANUFACTURE OR SALE OF APPARATUS  745- | CARD EAGE CONNECTOR - Press FIT DRAWN: J.LEE  0-525-206  DAC INC ARE THE PROPERTY OF EDAG INC.,AND SHALL NOT BE REPRODUCED, OR COPIED OR USED AS THE BASIS FOR THE MANUFACTURE OR SALE OF APPARATUS  THESE DRAWINGS AND SPECIFICATIONS ARE THE PROPERTY OF EDAG INC.,AND SHALL NOT BE REPRODUCED, OR COPIED OR USED AS THE BASIS FOR THE MANUFACTURE OR SALE OF APPARATUS  THESE DRAWING NUMBER  745-ENG MASTER |