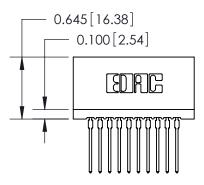

## THIS IS A C.A.D. GENERATED DRAWING DO NOT MAKE MANUAL REVISIONS TO MASTER.

ISSUE NUMBER

ORIGINAL

745-ENG MASTER
DATE: MAY 04/09

SHEET 1 OF 2

ISSUE

DATE:

Contact Information
540-Wire Wrap, Regular Point - Tail LG.=.560(14.22)
.100" (2.54mm) Contact Spacing x .200" (5.08mm) Row Spacing