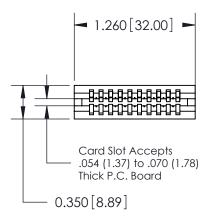

## THIS IS A C.A.D. GENERATED DRAWING DO NOT MAKE MANUAL REVISIONS TO MASTER.

ISSUE NUMBER

ORIGINAL

745-ENG MASTER
DATE: MAY 04/09

SHEET 1 OF 2

ISSUE

DATE:

Contact Information
540-Wire Wrap, Regular Point - Tail LG.=.560(14.22)
.100" (2.54mm) Contact Spacing x .200" (5.08mm) Row Spacing