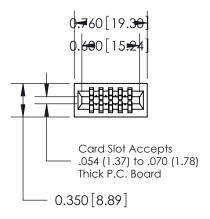

## THIS IS A C.A.D. GENERATED DRAWING DO NOT MAKE MANUAL REVISIONS TO MASTER.

ORIGINAL

745-ENG MASTER

DATE: MAY 04/09

SHEET 1 OF 2

ISSUE

DATE:

Contact Information
540-Wire Wrap, Regular Point - Tail LG.=.560(14.22)
.100" (2.54mm) Contact Spacing x .200" (5.08mm) Row Spacing

| 745 Series Ultra-Mate Card Edge Connector - Press Fit                 |                                                                                                                                                                                                  | ACAD REFERENCE NO. |  |
|-----------------------------------------------------------------------|--------------------------------------------------------------------------------------------------------------------------------------------------------------------------------------------------|--------------------|--|
|                                                                       |                                                                                                                                                                                                  | DRAWN: J.LEE       |  |
| Part Number: 745-010-540-201                                          |                                                                                                                                                                                                  | CHECKED:           |  |
| EDAC INC TORONTO, ONTARIO CANADA YOUR CONNECTION TO QUALITY & SERVICE | THESE DRAWINGS AND SPECIFICATIONS ARE THE PROPERTY OF EDAC INC.,AND SHALL NOT BE REPRODUCED, OR COPIED OR USED AS THE BASIS FOR THE MANUFACTURE OR SALE OF APPARATUS WITHOUT WRITTEN PERMISSION. | SCALE:             |  |
|                                                                       |                                                                                                                                                                                                  | DRAWING NUMBER     |  |
|                                                                       |                                                                                                                                                                                                  | 745-ENG MASTER     |  |