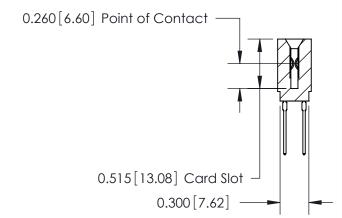

## THIS IS A C.A.D. GENERATED DRAWING DO NOT MAKE MANUAL REVISIONS TO MASTER.

ORIGINAL

745-ENG MASTER

DATE: MAY 04/09

SHEET 1 OF 2

ISSUE

DATE:

Contact Information
540-Wire Wrap, Regular Point - Tail LG.=.560(14.22)
.100" (2.54mm) Contact Spacing x .200" (5.08mm) Row Spacing

| 745 Series Ultra-Mate Card Edge Connector - Press Fit                 |                                                                                                                                                                                                  | ACAD REFERENCE NO. |  |
|-----------------------------------------------------------------------|--------------------------------------------------------------------------------------------------------------------------------------------------------------------------------------------------|--------------------|--|
|                                                                       |                                                                                                                                                                                                  | DRAWN: J.LEE       |  |
| Part Number: 745-010-540-201                                          |                                                                                                                                                                                                  | CHECKED:           |  |
| EDAC INC TORONTO, ONTARIO CANADA YOUR CONNECTION TO QUALITY & SERVICE | THESE DRAWINGS AND SPECIFICATIONS ARE THE PROPERTY OF EDAC INC.,AND SHALL NOT BE REPRODUCED, OR COPIED OR USED AS THE BASIS FOR THE MANUFACTURE OR SALE OF APPARATUS WITHOUT WRITTEN PERMISSION. | SCALE:             |  |
|                                                                       |                                                                                                                                                                                                  | DRAWING NUMBER     |  |
|                                                                       |                                                                                                                                                                                                  | 745-ENG MASTER     |  |