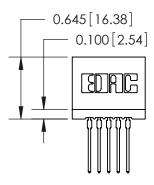

## THIS IS A C.A.D. GENERATED DRAWING DO NOT MAKE MANUAL REVISIONS TO MASTER.

ORIGINAL

745-ENG MASTER

DATE: MAY 04/09

SHEET 1 OF 2

ISSUE

DATE:

Contact Information
540-Wire Wrap, Regular Point - Tail LG.=.560(14.22)
.100" (2.54mm) Contact Spacing x .200" (5.08mm) Row Spacing

| 745 Series Ultra-Mate Card Edge Connector - Press Fit                 |                                                                                                                                                                                                  | ACAD REFERENCE NO. |  |
|-----------------------------------------------------------------------|--------------------------------------------------------------------------------------------------------------------------------------------------------------------------------------------------|--------------------|--|
|                                                                       |                                                                                                                                                                                                  | DRAWN: J.LEE       |  |
| Part Number: 745-010-540-201                                          |                                                                                                                                                                                                  | CHECKED:           |  |
| EDAC INC TORONTO, ONTARIO CANADA YOUR CONNECTION TO QUALITY & SERVICE | THESE DRAWINGS AND SPECIFICATIONS ARE THE PROPERTY OF EDAC INC.,AND SHALL NOT BE REPRODUCED, OR COPIED OR USED AS THE BASIS FOR THE MANUFACTURE OR SALE OF APPARATUS WITHOUT WRITTEN PERMISSION. | SCALE:             |  |
|                                                                       |                                                                                                                                                                                                  | DRAWING NUMBER     |  |
|                                                                       |                                                                                                                                                                                                  | 745-ENG MASTER     |  |