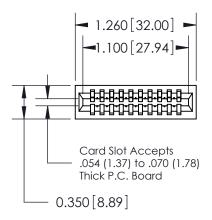

THIS IS A C.A.D. GENERATED DRAWING DO NOT MAKE MANUAL REVISIONS TO MASTER.

ISSUE NUMBER

ORIGINAL

745-ENG MASTER
DATE: MAY 04/09

SHEET 1 OF 2

ISSUE

DATE:

Contact Information
545-Wire Wrap, High Point - Tail LG.=.560(14.22)
.100" (2.54mm) Contact Spacing x .200" (5.08mm) Row Spacing

| 745 Series Ultra-Mate Card Edge Connector - Press Fit |                |                                                                                                                                                                     |                | ACAD REFERENCE NO. |  |
|-------------------------------------------------------|----------------|---------------------------------------------------------------------------------------------------------------------------------------------------------------------|----------------|--------------------|--|
|                                                       |                |                                                                                                                                                                     | DRAWN:         | J.LEE              |  |
| Part Number: 745-010-545-101                          |                |                                                                                                                                                                     | CHECKED:       |                    |  |
|                                                       | EDAC INC       | THESE DRAWINGS AND SPECIFICATIONS ARE THE PROPERTY OF EDAC INC.,AND SHALL NOT BE REPRODUCED,OR COPIED OR USED AS THE BASIS FOR THE MANUFACTURE OR SALE OF APPARATUS | SCALE:         |                    |  |
|                                                       | RONTO, ONTARIO |                                                                                                                                                                     | DRAWING NUMBER |                    |  |
|                                                       | CANADA         |                                                                                                                                                                     | 745-ENG MASTER |                    |  |
| YOUR CONNECTION TO QUALITY & SERVICE                  |                | WITHOUT WRITTEN PERMISSION.                                                                                                                                         |                |                    |  |