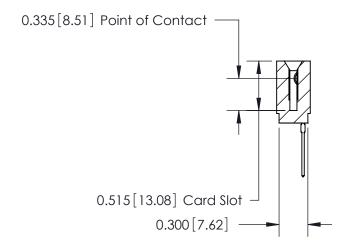

THIS IS A C.A.D. GENERATED DRAWING DO NOT MAKE MANUAL REVISIONS TO MASTER.

ISSUE NUMBER

ORIGINAL

745-ENG MASTER
DATE: MAY 04/09

SHEET 1 OF 2

ISSUE

DATE:

Contact Information
545-Wire Wrap, High Point - Tail LG.=.560(14.22)
.100" (2.54mm) Contact Spacing x .200" (5.08mm) Row Spacing

| 745 Series Ultra-Mate Card Edge Connector - Press Fit |                |                                                                                                                                                                     |                | ACAD REFERENCE NO. |  |
|-------------------------------------------------------|----------------|---------------------------------------------------------------------------------------------------------------------------------------------------------------------|----------------|--------------------|--|
|                                                       |                |                                                                                                                                                                     | DRAWN:         | J.LEE              |  |
| Part Number: 745-010-545-101                          |                |                                                                                                                                                                     | CHECKED:       |                    |  |
|                                                       | EDAC INC       | THESE DRAWINGS AND SPECIFICATIONS ARE THE PROPERTY OF EDAC INC.,AND SHALL NOT BE REPRODUCED,OR COPIED OR USED AS THE BASIS FOR THE MANUFACTURE OR SALE OF APPARATUS | SCALE:         |                    |  |
|                                                       | RONTO, ONTARIO |                                                                                                                                                                     | DRAWING NUMBER |                    |  |
|                                                       | CANADA         |                                                                                                                                                                     | 745-ENG MASTER |                    |  |
| YOUR CONNECTION TO QUALITY & SERVICE                  |                | WITHOUT WRITTEN PERMISSION.                                                                                                                                         |                |                    |  |