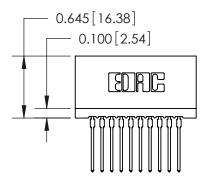

THIS IS A C.A.D. GENERATED DRAWING DO NOT MAKE MANUAL REVISIONS TO MASTER.

ISSUE NUMBER

ORIGINAL

745-ENG MASTER
DATE: MAY 04/09

SHEET 1 OF 2

ISSUE

DATE:

Contact Information
545-Wire Wrap, High Point - Tail LG.=.560(14.22)
.100" (2.54mm) Contact Spacing x .200" (5.08mm) Row Spacing

| 745 Series Ultra-Mate Card Edge Connector - Press Fit |                |                                                                                                                                                                     |                | ACAD REFERENCE NO. |  |
|-------------------------------------------------------|----------------|---------------------------------------------------------------------------------------------------------------------------------------------------------------------|----------------|--------------------|--|
|                                                       |                |                                                                                                                                                                     | DRAWN:         | J.LEE              |  |
| Part Number: 745-010-545-101                          |                |                                                                                                                                                                     | CHECKED:       |                    |  |
|                                                       | EDAC INC       | THESE DRAWINGS AND SPECIFICATIONS ARE THE PROPERTY OF EDAC INC.,AND SHALL NOT BE REPRODUCED,OR COPIED OR USED AS THE BASIS FOR THE MANUFACTURE OR SALE OF APPARATUS | SCALE:         |                    |  |
|                                                       | RONTO, ONTARIO |                                                                                                                                                                     | DRAWING NUMBER |                    |  |
|                                                       | CANADA         |                                                                                                                                                                     | 745-ENG MASTER |                    |  |
| YOUR CONNECTION TO QUALITY & SERVICE                  |                | WITHOUT WRITTEN PERMISSION.                                                                                                                                         |                |                    |  |