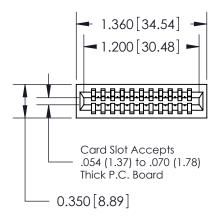

THIS IS A C.A.D. GENERATED DRAWING DO NOT MAKE MANUAL REVISIONS TO MASTER.

ORIGINAL

Contact Information
541-Wire Wrap, Regular Point - Tail LG.=.750(19.05)
.100" (2.54mm) Contact Spacing x .200" (5.08mm) Row Spacing