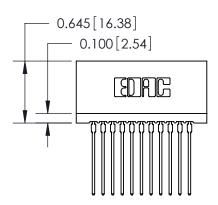

THIS IS A C.A.D. GENERATED DRAWING DO NOT MAKE MANUAL REVISIONS TO MASTER.

ORIGINAL

Contact Information
541-Wire Wrap, Regular Point - Tail LG.=.750(19.05)
.100" (2.54mm) Contact Spacing x .200" (5.08mm) Row Spacing