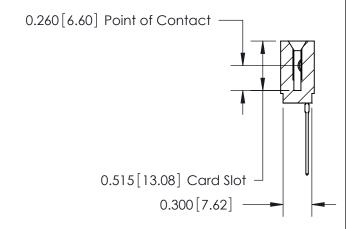

THIS IS A C.A.D. GENERATED DRAWING DO NOT MAKE MANUAL REVISIONS TO MASTER.

ORIGINAL

Contact Information
541-Wire Wrap, Regular Point - Tail LG.=.750(19.05)
.100" (2.54mm) Contact Spacing x .200" (5.08mm) Row Spacing