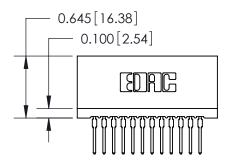

THIS IS A C.A.D. GENERATED DRAWING DO NOT MAKE MANUAL REVISIONS TO MASTER.

ISSUE NUMBER

ORIGINAL

745-ENG MASTER
DATE: MAY 04/09

SHEET 1 OF 2

ISSUE

DATE:

Contact Information
522-P.C. Tail, Regular Point - Tail LG.=.375(9.53)
.100" (2.54mm) Contact Spacing x .200" (5.08mm) Row Spacing

| 745 Series Ultra-Mate Card Edge Connector - Press Fit                 |                                                                                                                                                                                                  | ACAD REFERENCE NO. |   |
|-----------------------------------------------------------------------|--------------------------------------------------------------------------------------------------------------------------------------------------------------------------------------------------|--------------------|---|
|                                                                       |                                                                                                                                                                                                  | DRAWN: J.LEE       |   |
| Part Number: 745-012-522-106                                          |                                                                                                                                                                                                  | CHECKED:           |   |
| EDAC INC TORONTO, ONTARIO CANADA YOUR CONNECTION TO QUALITY & SERVICE | THESE DRAWINGS AND SPECIFICATIONS ARE THE PROPERTY OF EDAC INC.,AND SHALL NOT BE REPRODUCED, OR COPIED OR USED AS THE BASIS FOR THE MANUFACTURE OR SALE OF APPARATUS WITHOUT WRITTEN PERMISSION. | SCALE:             |   |
|                                                                       |                                                                                                                                                                                                  | DRAWING NUMBER     |   |
|                                                                       |                                                                                                                                                                                                  | 745-ENG MASTER     | ₹ |
| [                                                                     |                                                                                                                                                                                                  |                    |   |