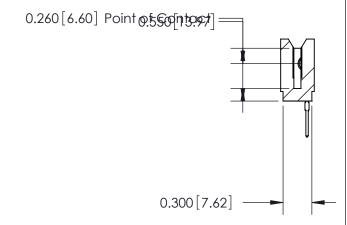

THIS IS A C.A.D. GENERATED DRAWING DO NOT MAKE MANUAL REVISIONS TO MASTER.

ISSUE NUMBER

ORIGINAL

745-ENG MASTER
DATE: MAY 04/09

SHEET 1 OF 2

ISSUE

DATE:

Contact Information
522-P.C. Tail, Regular Point - Tail LG.=.375(9.53)
.100" (2.54mm) Contact Spacing x .200" (5.08mm) Row Spacing

| 745 Series Ultra-Mate Card Edge Connector - Press Fit                 |                                                                                                                                                                                                  | ACAD REFERENCE NO. |   |
|-----------------------------------------------------------------------|--------------------------------------------------------------------------------------------------------------------------------------------------------------------------------------------------|--------------------|---|
|                                                                       |                                                                                                                                                                                                  | DRAWN: J.LEE       |   |
| Part Number: 745-012-522-106                                          |                                                                                                                                                                                                  | CHECKED:           |   |
| EDAC INC TORONTO, ONTARIO CANADA YOUR CONNECTION TO QUALITY & SERVICE | THESE DRAWINGS AND SPECIFICATIONS ARE THE PROPERTY OF EDAC INC.,AND SHALL NOT BE REPRODUCED, OR COPIED OR USED AS THE BASIS FOR THE MANUFACTURE OR SALE OF APPARATUS WITHOUT WRITTEN PERMISSION. | SCALE:             |   |
|                                                                       |                                                                                                                                                                                                  | DRAWING NUMBER     |   |
|                                                                       |                                                                                                                                                                                                  | 745-ENG MASTER     | ₹ |
| [                                                                     |                                                                                                                                                                                                  |                    |   |