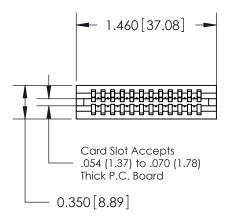

THIS IS A C.A.D. GENERATED DRAWING DO NOT MAKE MANUAL REVISIONS TO MASTER.

ISSUE NUMBER

ORIGINAL

745-ENG MASTER
DATE: MAY 04/09

SHEET 1 OF 2

ISSUE

DATE:

Contact Information
522-P.C. Tail, Regular Point - Tail LG.=.375(9.53)
.100" (2.54mm) Contact Spacing x .200" (5.08mm) Row Spacing

| 745 Series Ultra-Mate Card Edge Connector - Press Fit                 |                                                                                                                                                                                                  | ACAD REFERENCE NO. |   |
|-----------------------------------------------------------------------|--------------------------------------------------------------------------------------------------------------------------------------------------------------------------------------------------|--------------------|---|
|                                                                       |                                                                                                                                                                                                  | DRAWN: J.LEE       |   |
| Part Number: 745-012-522-106                                          |                                                                                                                                                                                                  | CHECKED:           |   |
| EDAC INC TORONTO, ONTARIO CANADA YOUR CONNECTION TO QUALITY & SERVICE | THESE DRAWINGS AND SPECIFICATIONS ARE THE PROPERTY OF EDAC INC.,AND SHALL NOT BE REPRODUCED, OR COPIED OR USED AS THE BASIS FOR THE MANUFACTURE OR SALE OF APPARATUS WITHOUT WRITTEN PERMISSION. | SCALE:             |   |
|                                                                       |                                                                                                                                                                                                  | DRAWING NUMBER     |   |
|                                                                       |                                                                                                                                                                                                  | 745-ENG MASTER     | ₹ |
| [                                                                     |                                                                                                                                                                                                  |                    |   |