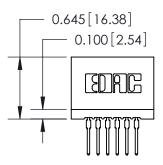

THIS IS A C.A.D. GENERATED DRAWING DO NOT MAKE MANUAL REVISIONS TO MASTER.

ISSUE NUMBER

ORIGINAL

745-ENG MASTER
DATE: MAY 04/09

SHEET 1 OF 2

ISSUE

DATE:

Contact Information
522-P.C. Tail, Regular Point - Tail LG.=.375(9.53)
.100" (2.54mm) Contact Spacing x .200" (5.08mm) Row Spacing

|  | 745 Series Ultra-Mate Card Edge Connector - Press Fit<br>Part Number: 745-012-522-201 |                                           |                                                                                                                                                                 | ACAD REFERENCE NO. |       |   |
|--|---------------------------------------------------------------------------------------|-------------------------------------------|-----------------------------------------------------------------------------------------------------------------------------------------------------------------|--------------------|-------|---|
|  |                                                                                       |                                           |                                                                                                                                                                 | DRAWN:             | J.LEE |   |
|  |                                                                                       |                                           |                                                                                                                                                                 | CHECKED:           |       |   |
|  |                                                                                       | EDAC INC                                  | C THESE DRAWINGS AND SPECIFICATIONS ARE THE PROPERTY OF EDAC INC. AND                                                                                           | SCALE:             |       | 5 |
|  |                                                                                       | TORONTO, ONTARIO CANADA QUALITY & SERVICE | ARE THE PROPERTY OF EDUC INC., AND SHALL NOT BE REPRODUCED, OR COPIED OR USED AS THE BASIS FOR THE MANUFACTURE OR SALE OF APPARATUS WITHOUT WRITTEN PERMISSION. | DRAWING NUMBER     |       |   |
|  | YOUR CONNECTION TO G                                                                  |                                           |                                                                                                                                                                 | 745-ENG MASTER     |       | ₹ |
|  |                                                                                       |                                           |                                                                                                                                                                 |                    |       |   |