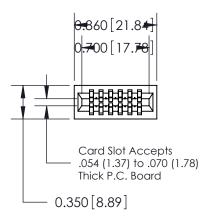

THIS IS A C.A.D. GENERATED DRAWING DO NOT MAKE MANUAL REVISIONS TO MASTER.

ISSUE NUMBER

ORIGINAL

745-ENG MASTER
DATE: MAY 04/09

SHEET 1 OF 2

ISSUE

DATE:

Contact Information
522-P.C. Tail, Regular Point - Tail LG.=.375(9.53)
.100" (2.54mm) Contact Spacing x .200" (5.08mm) Row Spacing

|  | 745 Series Ultra-Mate Card Edge Connector - Press Fit<br>Part Number: 745-012-522-201 |                                           |                                                                                                                                                                 | ACAD REFERENCE NO. |       |   |
|--|---------------------------------------------------------------------------------------|-------------------------------------------|-----------------------------------------------------------------------------------------------------------------------------------------------------------------|--------------------|-------|---|
|  |                                                                                       |                                           |                                                                                                                                                                 | DRAWN:             | J.LEE |   |
|  |                                                                                       |                                           |                                                                                                                                                                 | CHECKED:           |       |   |
|  |                                                                                       | EDAC INC                                  | C THESE DRAWINGS AND SPECIFICATIONS ARE THE PROPERTY OF EDAC INC. AND                                                                                           | SCALE:             |       | 5 |
|  |                                                                                       | TORONTO, ONTARIO CANADA QUALITY & SERVICE | ARE THE PROPERTY OF EDUC INC., AND SHALL NOT BE REPRODUCED, OR COPIED OR USED AS THE BASIS FOR THE MANUFACTURE OR SALE OF APPARATUS WITHOUT WRITTEN PERMISSION. | DRAWING NUMBER     |       |   |
|  | YOUR CONNECTION TO G                                                                  |                                           |                                                                                                                                                                 | 745-ENG MASTER     |       | ₹ |
|  |                                                                                       |                                           |                                                                                                                                                                 |                    |       |   |