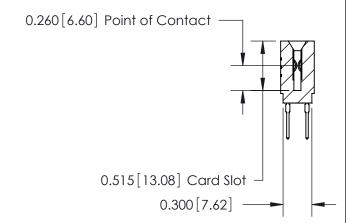

THIS IS A C.A.D. GENERATED DRAWING DO NOT MAKE MANUAL REVISIONS TO MASTER.

ISSUE NUMBER

ORIGINAL

745-ENG MASTER
DATE: MAY 04/09

SHEET 1 OF 2

ISSUE

DATE:

Contact Information
522-P.C. Tail, Regular Point - Tail LG.=.375(9.53)
.100" (2.54mm) Contact Spacing x .200" (5.08mm) Row Spacing

|  | 745 Series Ultra-Mate Card Edge Connector - Press Fit<br>Part Number: 745-012-522-201 |                                           |                                                                                                                                                                 | ACAD REFERENCE NO. |       |   |
|--|---------------------------------------------------------------------------------------|-------------------------------------------|-----------------------------------------------------------------------------------------------------------------------------------------------------------------|--------------------|-------|---|
|  |                                                                                       |                                           |                                                                                                                                                                 | DRAWN:             | J.LEE |   |
|  |                                                                                       |                                           |                                                                                                                                                                 | CHECKED:           |       |   |
|  |                                                                                       | EDAC INC                                  | C THESE DRAWINGS AND SPECIFICATIONS ARE THE PROPERTY OF EDAC INC. AND                                                                                           | SCALE:             |       | 5 |
|  |                                                                                       | TORONTO, ONTARIO CANADA QUALITY & SERVICE | ARE THE PROPERTY OF EDUC INC., AND SHALL NOT BE REPRODUCED, OR COPIED OR USED AS THE BASIS FOR THE MANUFACTURE OR SALE OF APPARATUS WITHOUT WRITTEN PERMISSION. | DRAWING NUMBER     |       |   |
|  | YOUR CONNECTION TO G                                                                  |                                           |                                                                                                                                                                 | 745-ENG MASTER     |       | ₹ |
|  |                                                                                       |                                           |                                                                                                                                                                 |                    |       |   |