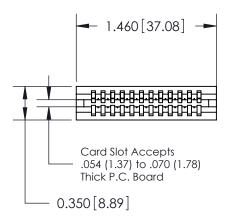

Contact Information
525-P.C. Tail, High Point - Tail LG.=.190(4.83)
.100" (2.54mm) Contact Spacing x .200" (5.08mm) Row Spacing

745-ENG MASTER

|  | 745 Series Ultra-Mate Card Edge Connector - Press Fit Part Number: 745-012-525-106 |                                                                                                                                                                                                   | ACAD REFERENCE NO. |
|--|------------------------------------------------------------------------------------|---------------------------------------------------------------------------------------------------------------------------------------------------------------------------------------------------|--------------------|
|  |                                                                                    |                                                                                                                                                                                                   | DRAWN: J.LEE       |
|  |                                                                                    |                                                                                                                                                                                                   | CHECKED:           |
|  | EDAC INC TORONTO, ONTARIO CANADA YOUR CONNECTION TO QUALITY & SERVICE              | THESE DRAWINGS AND SPECIFICATIONS ARE THE PROPERTY OF EDAC INC., AND SHALL NOT BE REPRODUCED, OR COPIED OR USED AS THE BASIS FOR THE MANUFACTURE OR SALE OF APPARATUS WITHOLIT WRITTEN PERMISSION | SCALE:             |
|  |                                                                                    |                                                                                                                                                                                                   | DRAWING NUMBER     |
|  |                                                                                    |                                                                                                                                                                                                   | 745-ENG MASTER     |
|  |                                                                                    | WITHOUT WITH LIVE ENVIOUSION.                                                                                                                                                                     |                    |