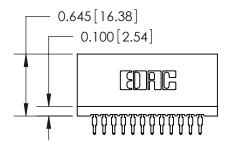

Contact Information
525-P.C. Tail, High Point - Tail LG.=.190(4.83)
.100" (2.54mm) Contact Spacing x .200" (5.08mm) Row Spacing

745-ENG MASTER

|  | 745 Series Ultra-Mate Card Edge Connector - Press Fit Part Number: 745-012-525-106 |                                                                                                                                                                                                   | ACAD REFERENCE NO. |
|--|------------------------------------------------------------------------------------|---------------------------------------------------------------------------------------------------------------------------------------------------------------------------------------------------|--------------------|
|  |                                                                                    |                                                                                                                                                                                                   | DRAWN: J.LEE       |
|  |                                                                                    |                                                                                                                                                                                                   | CHECKED:           |
|  | EDAC INC TORONTO, ONTARIO CANADA YOUR CONNECTION TO QUALITY & SERVICE              | THESE DRAWINGS AND SPECIFICATIONS ARE THE PROPERTY OF EDAC INC., AND SHALL NOT BE REPRODUCED, OR COPIED OR USED AS THE BASIS FOR THE MANUFACTURE OR SALE OF APPARATUS WITHOLIT WRITTEN PERMISSION | SCALE:             |
|  |                                                                                    |                                                                                                                                                                                                   | DRAWING NUMBER     |
|  |                                                                                    |                                                                                                                                                                                                   | 745-ENG MASTER     |
|  |                                                                                    | WITHOUT WITH LIVE ENVIOUSION.                                                                                                                                                                     |                    |