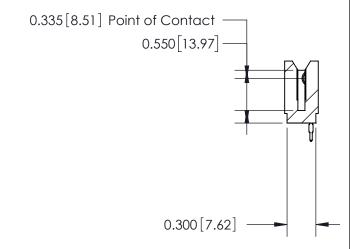

Contact Information
525-P.C. Tail, High Point - Tail LG.=.190(4.83)
.100" (2.54mm) Contact Spacing x .200" (5.08mm) Row Spacing

745-ENG MASTER

|  | 745 Series Ultra-Mate Card Edge Connector - Press Fit Part Number: 745-012-525-106 |                                                                                                                                                                                                   | ACAD REFERENCE NO. |
|--|------------------------------------------------------------------------------------|---------------------------------------------------------------------------------------------------------------------------------------------------------------------------------------------------|--------------------|
|  |                                                                                    |                                                                                                                                                                                                   | DRAWN: J.LEE       |
|  |                                                                                    |                                                                                                                                                                                                   | CHECKED:           |
|  | EDAC INC TORONTO, ONTARIO CANADA YOUR CONNECTION TO QUALITY & SERVICE              | THESE DRAWINGS AND SPECIFICATIONS ARE THE PROPERTY OF EDAC INC., AND SHALL NOT BE REPRODUCED, OR COPIED OR USED AS THE BASIS FOR THE MANUFACTURE OR SALE OF APPARATUS WITHOLIT WRITTEN PERMISSION | SCALE:             |
|  |                                                                                    |                                                                                                                                                                                                   | DRAWING NUMBER     |
|  |                                                                                    |                                                                                                                                                                                                   | 745-ENG MASTER     |
|  |                                                                                    | WITHOUT WITH LIVE ENVIOUSION.                                                                                                                                                                     |                    |