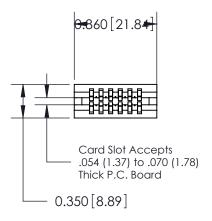

THIS IS A C.A.D. GENERATED DRAWING DO NOT MAKE MANUAL REVISIONS TO MASTER.

ORIGINAL

745-ENG MASTER

DATE: MAY 04/09

SHEET 1 OF 2

ISSUE

DATE:

Contact Information
525-P.C. Tail, High Point - Tail LG.=.190(4.83)
.100" (2.54mm) Contact Spacing x .200" (5.08mm) Row Spacing