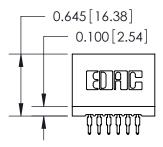

THIS IS A C.A.D. GENERATED DRAWING DO NOT MAKE MANUAL REVISIONS TO MASTER.

ORIGINAL

745-ENG MASTER

DATE: MAY 04/09

SHEET 1 OF 2

ISSUE

DATE:

Contact Information
525-P.C. Tail, High Point - Tail LG.=.190(4.83)
.100" (2.54mm) Contact Spacing x .200" (5.08mm) Row Spacing