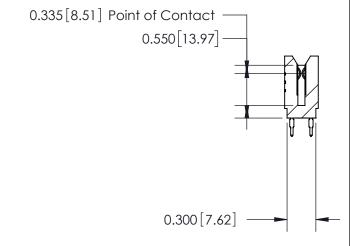

THIS IS A C.A.D. GENERATED DRAWING DO NOT MAKE MANUAL REVISIONS TO MASTER.

ORIGINAL

745-ENG MASTER

DATE: MAY 04/09

SHEET 1 OF 2

ISSUE

DATE:

Contact Information
525-P.C. Tail, High Point - Tail LG.=.190(4.83)
.100" (2.54mm) Contact Spacing x .200" (5.08mm) Row Spacing