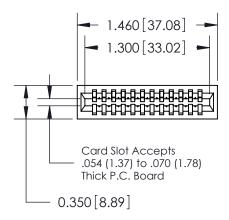

THIS IS A C.A.D. GENERATED DRAWING DO NOT MAKE MANUAL REVISIONS TO MASTER.

ISSUE NUMBER

ORIGINAL

745-ENG MASTER
DATE: MAY 04/09

SHEET 1 OF 2

ISSUE

DATE:

Contact Information
540-Wire Wrap, Regular Point - Tail LG.=.560(14.22)
.100" (2.54mm) Contact Spacing x .200" (5.08mm) Row Spacing

|  | 745 Series Ultra-Mate Card Edge Connector - Press Fit |                                            |                                                                                                                                                                                                   | ACAD REFERENCE NO. |       |   |
|--|-------------------------------------------------------|--------------------------------------------|---------------------------------------------------------------------------------------------------------------------------------------------------------------------------------------------------|--------------------|-------|---|
|  |                                                       |                                            |                                                                                                                                                                                                   |                    | J.LEE |   |
|  | Part Number: 745-012-540-101                          |                                            |                                                                                                                                                                                                   | CHECKED:           |       |   |
|  | EDAC INC                                              | ;                                          | THESE DRAWINGS AND SPECIFICATIONS ARE THE PROPERTY OF EDAC INC., AND SHALL NOT BE REPRODUCED, OR COPIED OR USED AS THE BASIS FOR THE MANUFACTURE OR SALE OF APPARATUS WITHOLIT WRITTEN PERMISSION | SCALE:             |       |   |
|  |                                                       | TORONTO, ONTARIO CANADA OLIALITY & SERVICE |                                                                                                                                                                                                   | DRAWING NUMBER     |       |   |
|  | YOUR CONNECTION TO QUALITY & SERV                     |                                            |                                                                                                                                                                                                   | 745-ENG MASTER     |       | R |
|  |                                                       |                                            | WITHOUT WITH LITTER LITTER CO.                                                                                                                                                                    | 1                  |       |   |