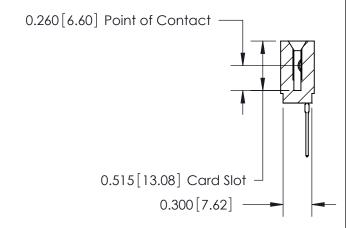

THIS IS A C.A.D. GENERATED DRAWING DO NOT MAKE MANUAL REVISIONS TO MASTER.

ISSUE NUMBER

ORIGINAL

745-ENG MASTER
DATE: MAY 04/09

SHEET 1 OF 2

ISSUE

DATE:

Contact Information
540-Wire Wrap, Regular Point - Tail LG.=.560(14.22)
.100" (2.54mm) Contact Spacing x .200" (5.08mm) Row Spacing

|  | 745 Series Ultra-Mate Card Edge Connector - Press Fit |                                            |                                                                                                                                                                                                   | ACAD REFERENCE NO. |       |   |
|--|-------------------------------------------------------|--------------------------------------------|---------------------------------------------------------------------------------------------------------------------------------------------------------------------------------------------------|--------------------|-------|---|
|  |                                                       |                                            |                                                                                                                                                                                                   |                    | J.LEE |   |
|  | Part Number: 745-012-540-101                          |                                            |                                                                                                                                                                                                   | CHECKED:           |       |   |
|  | EDAC INC                                              | ;                                          | THESE DRAWINGS AND SPECIFICATIONS ARE THE PROPERTY OF EDAC INC., AND SHALL NOT BE REPRODUCED, OR COPIED OR USED AS THE BASIS FOR THE MANUFACTURE OR SALE OF APPARATUS WITHOLIT WRITTEN PERMISSION | SCALE:             |       |   |
|  |                                                       | TORONTO, ONTARIO CANADA OLIALITY & SERVICE |                                                                                                                                                                                                   | DRAWING NUMBER     |       |   |
|  | YOUR CONNECTION TO QUALITY & SERV                     |                                            |                                                                                                                                                                                                   | 745-ENG MASTER     |       | R |
|  |                                                       |                                            | WITHOUT WITH LITTER LITTER CO.                                                                                                                                                                    | 1                  |       |   |