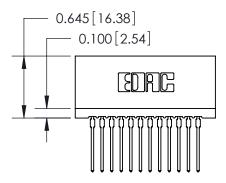

THIS IS A C.A.D. GENERATED DRAWING DO NOT MAKE MANUAL REVISIONS TO MASTER.

ISSUE NUMBER

ORIGINAL

745-ENG MASTER
DATE: MAY 04/09

SHEET 1 OF 2

ISSUE

DATE:

Contact Information
540-Wire Wrap, Regular Point - Tail LG.=.560(14.22)
.100" (2.54mm) Contact Spacing x .200" (5.08mm) Row Spacing

|  | 745 Series Ultra-Mate Card Edge Connector - Press Fit |                                            |                                                                                                                                                                                                   | ACAD REFERENCE NO. |       |   |
|--|-------------------------------------------------------|--------------------------------------------|---------------------------------------------------------------------------------------------------------------------------------------------------------------------------------------------------|--------------------|-------|---|
|  |                                                       |                                            |                                                                                                                                                                                                   |                    | J.LEE |   |
|  | Part Number: 745-012-540-101                          |                                            |                                                                                                                                                                                                   | CHECKED:           |       |   |
|  | EDAC INC                                              | ;                                          | THESE DRAWINGS AND SPECIFICATIONS ARE THE PROPERTY OF EDAC INC., AND SHALL NOT BE REPRODUCED, OR COPIED OR USED AS THE BASIS FOR THE MANUFACTURE OR SALE OF APPARATUS WITHOLIT WRITTEN PERMISSION | SCALE:             |       |   |
|  |                                                       | TORONTO, ONTARIO CANADA OLIALITY & SERVICE |                                                                                                                                                                                                   | DRAWING NUMBER     |       |   |
|  | YOUR CONNECTION TO QUALITY & SERV                     |                                            |                                                                                                                                                                                                   | 745-ENG MASTER     |       | R |
|  |                                                       |                                            | WITHOUT WITH LITTER LITTER CO.                                                                                                                                                                    | 1                  |       |   |