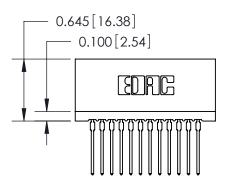

Contact Information
540-Wire Wrap, Regular Point - Tail LG.=.560(14.22)
.100" (2.54mm) Contact Spacing x .200" (5.08mm) Row Spacing

ACAD REFERENCE NO. 745 Series Ultra-Mate Card Edge Connector - Press Fit DRAWN: J.LEE Part Number: 745-012-540-106 CHECKED: **EDAC INC** SCALE: THESE DRAWINGS AND SPECIFICATIONS ARE THE PROPERTY OF EDAC INC.,AND TORONTO, ONTARIO SHALL NOT BE REPRODUCED, OR COPIED DRAWING NUMBER CANADA OR USED AS THE BASIS FOR THE 745-ENG MASTER MANUFACTURE OR SALE OF APPARATUS YOUR CONNECTION TO QUALITY & SERVICE WITHOUT WRITTEN PERMISSION.