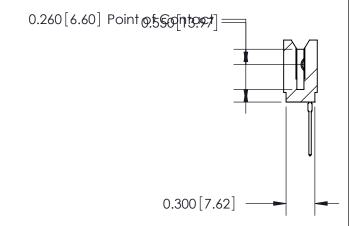

Contact Information
540-Wire Wrap, Regular Point - Tail LG.=.560(14.22)
.100" (2.54mm) Contact Spacing x .200" (5.08mm) Row Spacing

ACAD REFERENCE NO. 745 Series Ultra-Mate Card Edge Connector - Press Fit DRAWN: J.LEE Part Number: 745-012-540-106 CHECKED: **EDAC INC** SCALE: THESE DRAWINGS AND SPECIFICATIONS ARE THE PROPERTY OF EDAC INC.,AND TORONTO, ONTARIO SHALL NOT BE REPRODUCED, OR COPIED DRAWING NUMBER CANADA OR USED AS THE BASIS FOR THE 745-ENG MASTER MANUFACTURE OR SALE OF APPARATUS YOUR CONNECTION TO QUALITY & SERVICE WITHOUT WRITTEN PERMISSION.