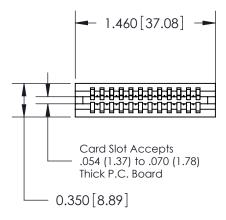

Contact Information
540-Wire Wrap, Regular Point - Tail LG.=.560(14.22)
.100" (2.54mm) Contact Spacing x .200" (5.08mm) Row Spacing

ACAD REFERENCE NO. 745 Series Ultra-Mate Card Edge Connector - Press Fit DRAWN: J.LEE Part Number: 745-012-540-106 CHECKED: **EDAC INC** SCALE: THESE DRAWINGS AND SPECIFICATIONS ARE THE PROPERTY OF EDAC INC.,AND TORONTO, ONTARIO SHALL NOT BE REPRODUCED, OR COPIED DRAWING NUMBER CANADA OR USED AS THE BASIS FOR THE 745-ENG MASTER MANUFACTURE OR SALE OF APPARATUS YOUR CONNECTION TO QUALITY & SERVICE WITHOUT WRITTEN PERMISSION.