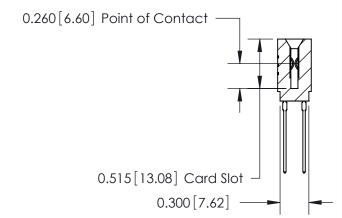

## THIS IS A C.A.D. GENERATED DRAWING DO NOT MAKE MANUAL REVISIONS TO MASTER.

ORIGINAL

745-ENG MASTER

DATE: MAY 04/09

SHEET 1 OF 2

ISSUE

DATE:

Contact Information
541-Wire Wrap, Regular Point - Tail LG.=.750(19.05)
.100" (2.54mm) Contact Spacing x .200" (5.08mm) Row Spacing