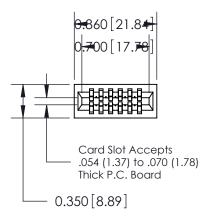

## THIS IS A C.A.D. GENERATED DRAWING DO NOT MAKE MANUAL REVISIONS TO MASTER.

ORIGINAL

745-ENG MASTER

DATE: MAY 04/09

SHEET 1 OF 2

ISSUE

DATE:

Contact Information
541-Wire Wrap, Regular Point - Tail LG.=.750(19.05)
.100" (2.54mm) Contact Spacing x .200" (5.08mm) Row Spacing