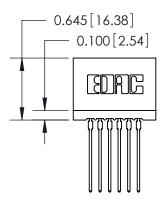

## THIS IS A C.A.D. GENERATED DRAWING DO NOT MAKE MANUAL REVISIONS TO MASTER.

ORIGINAL

745-ENG MASTER

DATE: MAY 04/09

SHEET 1 OF 2

ISSUE

DATE:

Contact Information
541-Wire Wrap, Regular Point - Tail LG.=.750(19.05)
.100" (2.54mm) Contact Spacing x .200" (5.08mm) Row Spacing