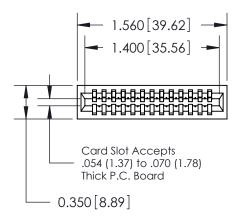

|  | 745 Series Ultra-Mate Card Edge Connector - Press Fit Part Number: 745-013-522-101 |                             |                                                                                                                                                                                                  | ACAD REFERENCE NO. |    |
|--|------------------------------------------------------------------------------------|-----------------------------|--------------------------------------------------------------------------------------------------------------------------------------------------------------------------------------------------|--------------------|----|
|  |                                                                                    |                             |                                                                                                                                                                                                  | DRAWN: J.L         | EE |
|  |                                                                                    |                             |                                                                                                                                                                                                  | CHECKED:           |    |
|  |                                                                                    | EDAC INC                    | THESE DRAWINGS AND SPECIFICATIONS ARE THE PROPERTY OF EDAC INC.,AND SHALL NOT BE REPRODUCED, OR COPIED OR USED AS THE BASIS FOR THE MANUFACTURE OR SALE OF APPARATUS WITHOUT WRITTEN PERMISSION. | SCALE:             |    |
|  |                                                                                    | TORONTO, ONTARIO            |                                                                                                                                                                                                  | DRAWING NUMBER     |    |
|  | YOUR CONNECTION TO                                                                 | CANADA<br>QUALITY & SERVICE |                                                                                                                                                                                                  | 745-ENG MASTER     |    |
|  |                                                                                    |                             |                                                                                                                                                                                                  |                    |    |