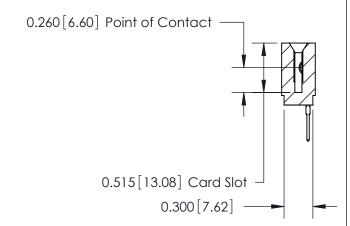

THIS IS A C.A.D. GENERATED DRAWING DO NOT MAKE MANUAL REVISIONS TO MASTER.

ISSUE NUMBER

ORIGINAL

745-ENG MASTER
DATE: MAY 04/09

SHEET 1 OF 2

ISSUE

DATE:

Contact Information
522-P.C. Tail, Regular Point - Tail LG.=.375(9.53)
.100" (2.54mm) Contact Spacing x .200" (5.08mm) Row Spacing