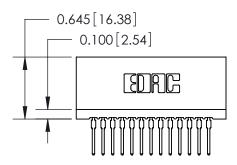

THIS IS A C.A.D. GENERATED DRAWING DO NOT MAKE MANUAL REVISIONS TO MASTER.

ISSUE NUMBER

ORIGINAL

745-ENG MASTER
DATE: MAY 04/09

SHEET 1 OF 2

ISSUE

DATE:

Contact Information
522-P.C. Tail, Regular Point - Tail LG.=.375(9.53)
.100" (2.54mm) Contact Spacing x .200" (5.08mm) Row Spacing