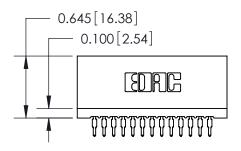

THIS IS A C.A.D. GENERATED DRAWING DO NOT MAKE MANUAL REVISIONS TO MASTER.

ISSUE NUMBER

ORIGINAL

745-ENG MASTER
DATE: MAY 04/09

SHEET 1 OF 2

ISSUE

DATE:

Contact Information
525-P.C. Tail, High Point - Tail LG.=.190(4.83)
.100" (2.54mm) Contact Spacing x .200" (5.08mm) Row Spacing