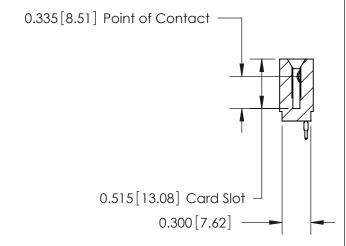

THIS IS A C.A.D. GENERATED DRAWING DO NOT MAKE MANUAL REVISIONS TO MASTER.

ISSUE NUMBER

ORIGINAL

745-ENG MASTER
DATE: MAY 04/09

SHEET 1 OF 2

ISSUE

DATE:

Contact Information
525-P.C. Tail, High Point - Tail LG.=.190(4.83)
.100" (2.54mm) Contact Spacing x .200" (5.08mm) Row Spacing