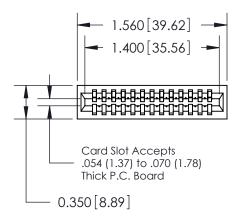

THIS IS A C.A.D. GENERATED DRAWING DO NOT MAKE MANUAL REVISIONS TO MASTER.

ISSUE NUMBER

ORIGINAL

745-ENG MASTER
DATE: MAY 04/09

SHEET 1 OF 2

ISSUE

DATE:

Contact Information
525-P.C. Tail, High Point - Tail LG.=.190(4.83)
.100" (2.54mm) Contact Spacing x .200" (5.08mm) Row Spacing