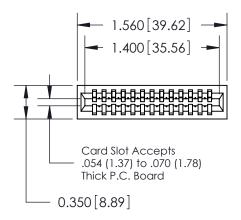

THIS IS A C.A.D. GENERATED DRAWING DO NOT MAKE MANUAL REVISIONS TO MASTER.

ORIGINAL

Contact Information
541-Wire Wrap, Regular Point - Tail LG.=.750(19.05)
.100" (2.54mm) Contact Spacing x .200" (5.08mm) Row Spacing

| 745 Series Ultra-Mate Card Edge Connector - Press Fit                 |                                                                                                                                                                                                 | ACAD REFERENCE NO. 745-ENG MASTER |                 | MASTER |
|-----------------------------------------------------------------------|-------------------------------------------------------------------------------------------------------------------------------------------------------------------------------------------------|-----------------------------------|-----------------|--------|
|                                                                       |                                                                                                                                                                                                 | DRAWN: J.LEE                      | DATE: MAY 04/09 |        |
| Part Number: 745-013-541-101                                          |                                                                                                                                                                                                 | CHECKED:                          | DATE:           |        |
| EDAC INC TORONTO, ONTARIO CANADA YOUR CONNECTION TO QUALITY & SERVICE | THESE DRAWINGS AND SPECIFICATIONS ARE THE PROPERTY OF EDAC INC.,AND SHALL NOT BE REPRODUCED,OR COPIED OR USED AS THE BASIS FOR THE MANUFACTURE OR SALE OF APPARATUS WITHOUT WRITTEN PERMISSION. | SCALE:                            | SHEET           | OF 2   |
|                                                                       |                                                                                                                                                                                                 | DRAWING NUMBER                    |                 | ISSUE  |
|                                                                       |                                                                                                                                                                                                 | 745-ENG MASTER                    |                 | 1      |
| TOOK CONNECTION TO QUALITY & SERVICE                                  |                                                                                                                                                                                                 |                                   |                 |        |