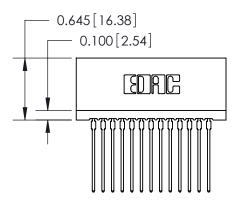

THIS IS A C.A.D. GENERATED DRAWING DO NOT MAKE MANUAL REVISIONS TO MASTER.

ORIGINAL

Contact Information
541-Wire Wrap, Regular Point - Tail LG.=.750(19.05)
.100" (2.54mm) Contact Spacing x .200" (5.08mm) Row Spacing

| 745 Series Ultra-Mate Card Edge Connector - Press Fit                 |                                                                                                                                                                                                 | ACAD REFERENCE NO. 745-ENG MASTER |                 | MASTER |
|-----------------------------------------------------------------------|-------------------------------------------------------------------------------------------------------------------------------------------------------------------------------------------------|-----------------------------------|-----------------|--------|
|                                                                       |                                                                                                                                                                                                 | DRAWN: J.LEE                      | DATE: MAY 04/09 |        |
| Part Number: 745-013-541-101                                          |                                                                                                                                                                                                 | CHECKED:                          | DATE:           |        |
| EDAC INC TORONTO, ONTARIO CANADA YOUR CONNECTION TO QUALITY & SERVICE | THESE DRAWINGS AND SPECIFICATIONS ARE THE PROPERTY OF EDAC INC.,AND SHALL NOT BE REPRODUCED,OR COPIED OR USED AS THE BASIS FOR THE MANUFACTURE OR SALE OF APPARATUS WITHOUT WRITTEN PERMISSION. | SCALE:                            | SHEET           | OF 2   |
|                                                                       |                                                                                                                                                                                                 | DRAWING NUMBER                    |                 | ISSUE  |
|                                                                       |                                                                                                                                                                                                 | 745-ENG MASTER                    |                 | 1      |
| TOOK CONNECTION TO QUALITY & SERVICE                                  |                                                                                                                                                                                                 |                                   |                 |        |