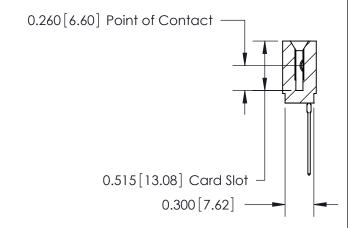

THIS IS A C.A.D. GENERATED DRAWING DO NOT MAKE MANUAL REVISIONS TO MASTER.

ORIGINAL

Contact Information
541-Wire Wrap, Regular Point - Tail LG.=.750(19.05)
.100" (2.54mm) Contact Spacing x .200" (5.08mm) Row Spacing

| 745 Series Ultra-Mate Card Edge Connector - Press Fit                 |                                                                                                                                                                                                 | ACAD REFERENCE NO. 745-ENG MASTER |                 | MASTER |
|-----------------------------------------------------------------------|-------------------------------------------------------------------------------------------------------------------------------------------------------------------------------------------------|-----------------------------------|-----------------|--------|
|                                                                       |                                                                                                                                                                                                 | DRAWN: J.LEE                      | DATE: MAY 04/09 |        |
| Part Number: 745-013-541-101                                          |                                                                                                                                                                                                 | CHECKED:                          | DATE:           |        |
| EDAC INC TORONTO, ONTARIO CANADA YOUR CONNECTION TO QUALITY & SERVICE | THESE DRAWINGS AND SPECIFICATIONS ARE THE PROPERTY OF EDAC INC.,AND SHALL NOT BE REPRODUCED,OR COPIED OR USED AS THE BASIS FOR THE MANUFACTURE OR SALE OF APPARATUS WITHOUT WRITTEN PERMISSION. | SCALE:                            | SHEET           | OF 2   |
|                                                                       |                                                                                                                                                                                                 | DRAWING NUMBER                    |                 | ISSUE  |
|                                                                       |                                                                                                                                                                                                 | 745-ENG MASTER                    |                 | 1      |
| TOOK CONNECTION TO QUALITY & SERVICE                                  |                                                                                                                                                                                                 |                                   |                 |        |