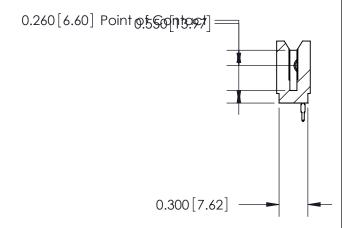

THIS IS A C.A.D. GENERATED DRAWING DO NOT MAKE MANUAL REVISIONS TO MASTER.

ORIGINAL

Contact Information
520-P.C. Tail, Regular Point - Tail LG.=.190(4.83)
.100" (2.54mm) Contact Spacing x .200" (5.08mm) Row Spacing

| 745 Series Ultra-Mate Card Edge Connector - Press Fit |                                                                                                                                                                                                 |                | ACAD REFERENCE NO. |          | 745-ENG MASTER |  |
|-------------------------------------------------------|-------------------------------------------------------------------------------------------------------------------------------------------------------------------------------------------------|----------------|--------------------|----------|----------------|--|
|                                                       |                                                                                                                                                                                                 | DRAWN:         | J.LEE              | DATE: MA | Y 04/09        |  |
| Part Number: 745-014-520-106                          |                                                                                                                                                                                                 | CHECKED:       |                    | DATE:    |                |  |
|                                                       | THESE DRAWINGS AND SPECIFICATIONS ARE THE PROPERTY OF EDAC INC.,AND SHALL NOT BE REPRODUCED,OR COPIED OR USED AS THE BASIS FOR THE MANUFACTURE OR SALE OF APPARATUS WITHOUT WRITTEN PERMISSION. | SCALE:         |                    | SHEET 1  | OF 2           |  |
| TORONTO, ONTARIO SHALL N                              |                                                                                                                                                                                                 | DRAWING NUMBER |                    |          | ISSUE          |  |
| MANUFA                                                |                                                                                                                                                                                                 | 745-ENG MASTER |                    | ₹        | 1              |  |
| TOUR CONNECTION TO QUALITY & SERVICE WITHOU           |                                                                                                                                                                                                 |                |                    |          |                |  |