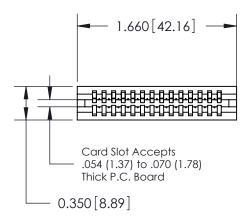

| 745 Series Ultra-Mate Card Edge Connector - Press Fit |                                                                                                                                                                                                 |                | ACAD REFERENCE NO. |          | 745-ENG MASTER |  |
|-------------------------------------------------------|-------------------------------------------------------------------------------------------------------------------------------------------------------------------------------------------------|----------------|--------------------|----------|----------------|--|
|                                                       |                                                                                                                                                                                                 | DRAWN:         | J.LEE              | DATE: MA | Y 04/09        |  |
| Part Number: 745-014-520-106                          |                                                                                                                                                                                                 | CHECKED:       |                    | DATE:    |                |  |
|                                                       | THESE DRAWINGS AND SPECIFICATIONS ARE THE PROPERTY OF EDAC INC.,AND SHALL NOT BE REPRODUCED,OR COPIED OR USED AS THE BASIS FOR THE MANUFACTURE OR SALE OF APPARATUS WITHOUT WRITTEN PERMISSION. | SCALE:         |                    | SHEET 1  | OF 2           |  |
| TORONTO, ONTARIO SHALL N                              |                                                                                                                                                                                                 | DRAWING NUMBER |                    |          | ISSUE          |  |
| MANUFA                                                |                                                                                                                                                                                                 | 745-ENG MASTER |                    | ₹        | 1              |  |
| TOUR CONNECTION TO QUALITY & SERVICE WITHOU           |                                                                                                                                                                                                 |                |                    |          |                |  |