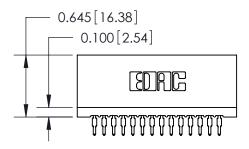

| 745 Series Ultra-Mate Card Edge Connector - Press Fit |                                                                                                                                                                                                 |                | ACAD REFERENCE NO. |          | 745-ENG MASTER |  |
|-------------------------------------------------------|-------------------------------------------------------------------------------------------------------------------------------------------------------------------------------------------------|----------------|--------------------|----------|----------------|--|
|                                                       |                                                                                                                                                                                                 | DRAWN:         | J.LEE              | DATE: MA | Y 04/09        |  |
| Part Number: 745-014-520-106                          |                                                                                                                                                                                                 | CHECKED:       |                    | DATE:    |                |  |
|                                                       | THESE DRAWINGS AND SPECIFICATIONS ARE THE PROPERTY OF EDAC INC.,AND SHALL NOT BE REPRODUCED,OR COPIED OR USED AS THE BASIS FOR THE MANUFACTURE OR SALE OF APPARATUS WITHOUT WRITTEN PERMISSION. | SCALE:         |                    | SHEET 1  | OF 2           |  |
| TORONTO, ONTARIO SHALL N                              |                                                                                                                                                                                                 | DRAWING NUMBER |                    |          | ISSUE          |  |
| MANUFA                                                |                                                                                                                                                                                                 | 745-ENG MASTER |                    | ₹        | 1              |  |
| TOUR CONNECTION TO QUALITY & SERVICE WITHOU           |                                                                                                                                                                                                 |                |                    |          |                |  |