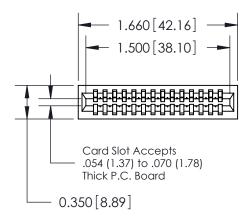

| 745 Series Ultra-Mate Card Edge Connector - Press Fit |                  |                                                                                                                                                                      | ACAD REFERENCE NO. |       |   |
|-------------------------------------------------------|------------------|----------------------------------------------------------------------------------------------------------------------------------------------------------------------|--------------------|-------|---|
|                                                       |                  |                                                                                                                                                                      | DRAWN:             | J.LEE |   |
| Part Number: 745-014-522-101                          |                  |                                                                                                                                                                      | CHECKED:           |       |   |
| ZODO TO                                               | EDAC INC         | THESE DRAWINGS AND SPECIFICATIONS ARE THE PROPERTY OF EDAC INC, AND SHALL NOT BE REPRODUCED, OR COPIED OR USED AS THE BASIS FOR THE MANUFACTURE OR SALE OF APPARATUS | SCALE:             |       |   |
|                                                       | TORONTO, ONTARIO |                                                                                                                                                                      | DRAWING NUMBER     |       |   |
|                                                       | CANADA           |                                                                                                                                                                      | 745-ENG MASTER     |       | ₹ |
| YOUR CONNECTION TO QUALITY & SERVICE                  |                  | WITHOUT WRITTEN PERMISSION.                                                                                                                                          |                    |       |   |