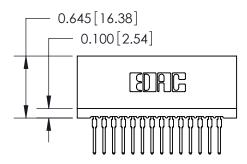

| 745 Series Ultra-Mate Card Edge Connector - Press Fit |                  |                                                                                                                                                                      | ACAD REFERENCE NO. |       |   |
|-------------------------------------------------------|------------------|----------------------------------------------------------------------------------------------------------------------------------------------------------------------|--------------------|-------|---|
|                                                       |                  |                                                                                                                                                                      | DRAWN:             | J.LEE |   |
| Part Number: 745-014-522-101                          |                  |                                                                                                                                                                      | CHECKED:           |       |   |
| ZODO TO                                               | EDAC INC         | THESE DRAWINGS AND SPECIFICATIONS ARE THE PROPERTY OF EDAC INC, AND SHALL NOT BE REPRODUCED, OR COPIED OR USED AS THE BASIS FOR THE MANUFACTURE OR SALE OF APPARATUS | SCALE:             |       |   |
|                                                       | TORONTO, ONTARIO |                                                                                                                                                                      | DRAWING NUMBER     |       |   |
|                                                       | CANADA           |                                                                                                                                                                      | 745-ENG MASTER     |       | ₹ |
| YOUR CONNECTION TO QUALITY & SERVICE                  |                  | WITHOUT WRITTEN PERMISSION.                                                                                                                                          |                    |       |   |