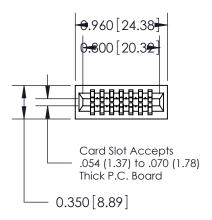

THIS IS A C.A.D. GENERATED DRAWING DO NOT MAKE MANUAL REVISIONS TO MASTER.

ISSUE NUMBER

ORIGINAL

745-ENG MASTER
DATE: MAY 04/09

SHEET 1 OF 2

ISSUE

DATE:

Contact Information
522-P.C. Tail, Regular Point - Tail LG.=.375(9.53)
.100" (2.54mm) Contact Spacing x .200" (5.08mm) Row Spacing

| 745 Series Ultra-Mate Card Edge Connector - Press Fit |                  |                                                                                                                                    | ACAD REFERENCE NO. |  |
|-------------------------------------------------------|------------------|------------------------------------------------------------------------------------------------------------------------------------|--------------------|--|
|                                                       |                  |                                                                                                                                    | DRAWN: J.LEE       |  |
| Part Number: 745-014-522-201                          |                  |                                                                                                                                    | CHECKED:           |  |
|                                                       | EDAC INC         | THESE DRAWINGS AND SPECIFICATIONS ARE THE PROPERTY OF EDAC INC.,AND SHALL NOT BE REPRODUCED,OR COPIED OR USED AS THE BASIS FOR THE | SCALE:             |  |
|                                                       | TORONTO, ONTARIO |                                                                                                                                    | DRAWING NUMBER     |  |
|                                                       | CANADA           | MANUFACTURE OR SALE OF APPARATUS                                                                                                   | 745-ENG MASTER     |  |
| YOUR CONNECTION TO QUALITY & SERVICE                  |                  | WITHOUT WRITTEN PERMISSION.                                                                                                        |                    |  |