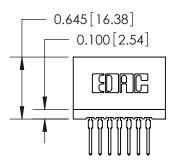

THIS IS A C.A.D. GENERATED DRAWING DO NOT MAKE MANUAL REVISIONS TO MASTER.

ISSUE NUMBER

ORIGINAL

745-ENG MASTER
DATE: MAY 04/09

SHEET 1 OF 2

ISSUE

DATE:

Contact Information
522-P.C. Tail, Regular Point - Tail LG.=.375(9.53)
.100" (2.54mm) Contact Spacing x .200" (5.08mm) Row Spacing

| 745 Series Ultra-Mate Card Edge Connector - Press Fit |                  |                                                                                                                                    | ACAD REFERENCE NO. |  |
|-------------------------------------------------------|------------------|------------------------------------------------------------------------------------------------------------------------------------|--------------------|--|
|                                                       |                  |                                                                                                                                    | DRAWN: J.LEE       |  |
| Part Number: 745-014-522-201                          |                  |                                                                                                                                    | CHECKED:           |  |
|                                                       | EDAC INC         | THESE DRAWINGS AND SPECIFICATIONS ARE THE PROPERTY OF EDAC INC.,AND SHALL NOT BE REPRODUCED,OR COPIED OR USED AS THE BASIS FOR THE | SCALE:             |  |
|                                                       | TORONTO, ONTARIO |                                                                                                                                    | DRAWING NUMBER     |  |
|                                                       | CANADA           | MANUFACTURE OR SALE OF APPARATUS                                                                                                   | 745-ENG MASTER     |  |
| YOUR CONNECTION TO QUALITY & SERVICE                  |                  | WITHOUT WRITTEN PERMISSION.                                                                                                        |                    |  |