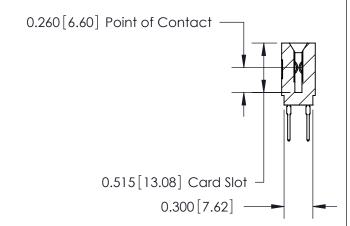

THIS IS A C.A.D. GENERATED DRAWING DO NOT MAKE MANUAL REVISIONS TO MASTER.

ISSUE NUMBER

ORIGINAL

745-ENG MASTER
DATE: MAY 04/09

SHEET 1 OF 2

ISSUE

DATE:

Contact Information
522-P.C. Tail, Regular Point - Tail LG.=.375(9.53)
.100" (2.54mm) Contact Spacing x .200" (5.08mm) Row Spacing

| 745 Series Ultra-Mate Card Edge Connector - Press Fit |                  |                                                                                                                                    | ACAD REFERENCE NO. |  |
|-------------------------------------------------------|------------------|------------------------------------------------------------------------------------------------------------------------------------|--------------------|--|
|                                                       |                  |                                                                                                                                    | DRAWN: J.LEE       |  |
| Part Number: 745-014-522-201                          |                  |                                                                                                                                    | CHECKED:           |  |
|                                                       | EDAC INC         | THESE DRAWINGS AND SPECIFICATIONS ARE THE PROPERTY OF EDAC INC.,AND SHALL NOT BE REPRODUCED,OR COPIED OR USED AS THE BASIS FOR THE | SCALE:             |  |
|                                                       | TORONTO, ONTARIO |                                                                                                                                    | DRAWING NUMBER     |  |
|                                                       | CANADA           | MANUFACTURE OR SALE OF APPARATUS                                                                                                   | 745-ENG MASTER     |  |
| YOUR CONNECTION TO QUALITY & SERVICE                  |                  | WITHOUT WRITTEN PERMISSION.                                                                                                        |                    |  |