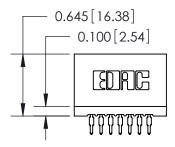

THIS IS A C.A.D. GENERATED DRAWING DO NOT MAKE MANUAL REVISIONS TO MASTER.

ISSUE NUMBER

ORIGINAL

745-ENG MASTER
DATE: MAY 04/09

SHEET 1 OF 2

ISSUE

DATE:

Contact Information
525-P.C. Tail, High Point - Tail LG.=.190(4.83)
.100" (2.54mm) Contact Spacing x .200" (5.08mm) Row Spacing