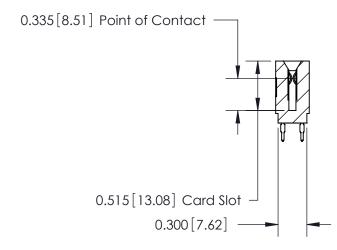

THIS IS A C.A.D. GENERATED DRAWING DO NOT MAKE MANUAL REVISIONS TO MASTER.

ISSUE NUMBER

ORIGINAL

745-ENG MASTER
DATE: MAY 04/09

SHEET 1 OF 2

ISSUE

DATE:

Contact Information
525-P.C. Tail, High Point - Tail LG.=.190(4.83)
.100" (2.54mm) Contact Spacing x .200" (5.08mm) Row Spacing