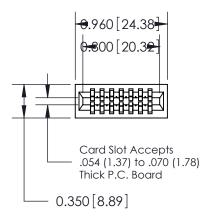

THIS IS A C.A.D. GENERATED DRAWING DO NOT MAKE MANUAL REVISIONS TO MASTER.

ISSUE NUMBER

ORIGINAL

745-ENG MASTER
DATE: MAY 04/09

SHEET 1 OF 2

ISSUE

DATE:

Contact Information
525-P.C. Tail, High Point - Tail LG.=.190(4.83)
.100" (2.54mm) Contact Spacing x .200" (5.08mm) Row Spacing