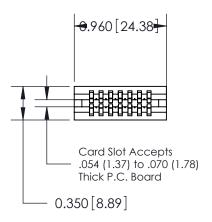

THIS IS A C.A.D. GENERATED DRAWING DO NOT MAKE MANUAL REVISIONS TO MASTER.

ISSUE NUMBER

ORIGINAL

Contact Information
525-P.C. Tail, High Point - Tail LG.=.190(4.83)
.100" (2.54mm) Contact Spacing x .200" (5.08mm) Row Spacing