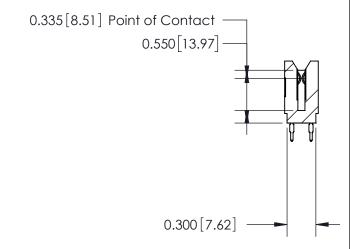

THIS IS A C.A.D. GENERATED DRAWING DO NOT MAKE MANUAL REVISIONS TO MASTER.

ISSUE NUMBER

ORIGINAL

Contact Information
525-P.C. Tail, High Point - Tail LG.=.190(4.83)
.100" (2.54mm) Contact Spacing x .200" (5.08mm) Row Spacing