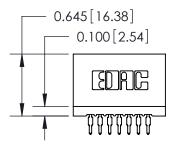

THIS IS A C.A.D. GENERATED DRAWING DO NOT MAKE MANUAL REVISIONS TO MASTER.

ISSUE NUMBER

ORIGINAL

Contact Information
525-P.C. Tail, High Point - Tail LG.=.190(4.83)
.100" (2.54mm) Contact Spacing x .200" (5.08mm) Row Spacing