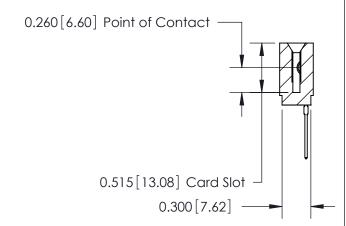

THIS IS A C.A.D. GENERATED DRAWING DO NOT MAKE MANUAL REVISIONS TO MASTER.

ISSUE NUMBER

ORIGINAL

Contact Information
540-Wire Wrap, Regular Point - Tail LG.=.560(14.22)
.100" (2.54mm) Contact Spacing x .200" (5.08mm) Row Spacing