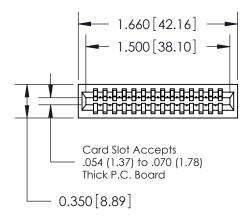

THIS IS A C.A.D. GENERATED DRAWING DO NOT MAKE MANUAL REVISIONS TO MASTER.

ISSUE NUMBER

ORIGINAL

Contact Information
540-Wire Wrap, Regular Point - Tail LG.=.560(14.22)
.100" (2.54mm) Contact Spacing x .200" (5.08mm) Row Spacing