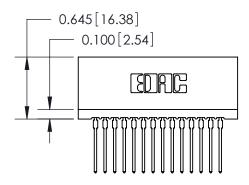

THIS IS A C.A.D. GENERATED DRAWING DO NOT MAKE MANUAL REVISIONS TO MASTER.

ISSUE NUMBER

ORIGINAL

Contact Information
540-Wire Wrap, Regular Point - Tail LG.=.560(14.22)
.100" (2.54mm) Contact Spacing x .200" (5.08mm) Row Spacing