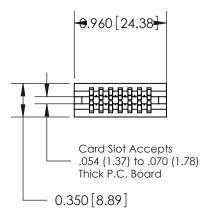

## THIS IS A C.A.D. GENERATED DRAWING DO NOT MAKE MANUAL REVISIONS TO MASTER.

ISSUE NUMBER

ORIGINAL

745-ENG MASTER
DATE: MAY 04/09

SHEET 1 OF 2

ISSUE

DATE:

Contact Information
540-Wire Wrap, Regular Point - Tail LG.=.560(14.22)
.100" (2.54mm) Contact Spacing x .200" (5.08mm) Row Spacing