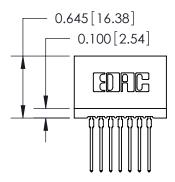

## THIS IS A C.A.D. GENERATED DRAWING DO NOT MAKE MANUAL REVISIONS TO MASTER.

ISSUE NUMBER

ORIGINAL

745-ENG MASTER
DATE: MAY 04/09

SHEET 1 OF 2

ISSUE

DATE:

Contact Information
540-Wire Wrap, Regular Point - Tail LG.=.560(14.22)
.100" (2.54mm) Contact Spacing x .200" (5.08mm) Row Spacing