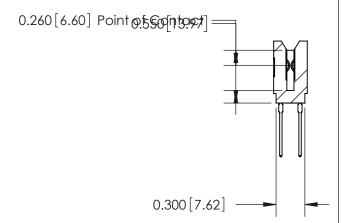

## THIS IS A C.A.D. GENERATED DRAWING DO NOT MAKE MANUAL REVISIONS TO MASTER.

ISSUE NUMBER

ORIGINAL

745-ENG MASTER
DATE: MAY 04/09

SHEET 1 OF 2

ISSUE

DATE:

Contact Information
540-Wire Wrap, Regular Point - Tail LG.=.560(14.22)
.100" (2.54mm) Contact Spacing x .200" (5.08mm) Row Spacing