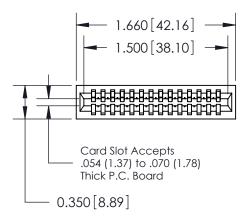

THIS IS A C.A.D. GENERATED DRAWING DO NOT MAKE MANUAL REVISIONS TO MASTER.

ISSUE NUMBER

ORIGINAL

745-ENG MASTER
DATE: MAY 04/09

SHEET 1 OF 2

ISSUE

DATE:

Contact Information
545-Wire Wrap, High Point - Tail LG.=.560(14.22)
.100" (2.54mm) Contact Spacing x .200" (5.08mm) Row Spacing

| 745 Series Ultra-Mate Card Edge Connector - Press Fit |                  |                                                                                                                                     | ACAD REFERENCE NO. |       |   |
|-------------------------------------------------------|------------------|-------------------------------------------------------------------------------------------------------------------------------------|--------------------|-------|---|
|                                                       |                  |                                                                                                                                     | DRAWN:             | J.LEE |   |
| Part Number: 745-014-545-101                          |                  |                                                                                                                                     | CHECKED:           |       |   |
|                                                       | EDAC INC         | THESE DRAWINGS AND SPECIFICATIONS ARE THE PROPERTY OF EDAC INC.,AND SHALL NOT BE REPRODUCED, OR COPIED OR USED AS THE BASIS FOR THE | SCALE:             |       | S |
|                                                       | TORONTO, ONTARIO |                                                                                                                                     | DRAWING NUMBER     |       |   |
| YOUR CONNECTION TO QUALITY & SERVICE                  |                  | MANUFACTURE OR SALE OF APPARATUS WITHOUT WRITTEN PERMISSION.                                                                        | 745-ENG MASTER     |       | ₹ |
|                                                       |                  |                                                                                                                                     |                    |       |   |