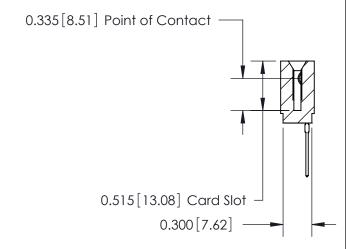

THIS IS A C.A.D. GENERATED DRAWING DO NOT MAKE MANUAL REVISIONS TO MASTER.

ISSUE NUMBER

ORIGINAL

745-ENG MASTER
DATE: MAY 04/09

SHEET 1 OF 2

ISSUE

DATE:

Contact Information
545-Wire Wrap, High Point - Tail LG.=.560(14.22)
.100" (2.54mm) Contact Spacing x .200" (5.08mm) Row Spacing

| 745 Series Ultra-Mate Card Edge Connector - Press Fit |                  |                                                                                                                                     | ACAD REFERENCE NO. |       |   |
|-------------------------------------------------------|------------------|-------------------------------------------------------------------------------------------------------------------------------------|--------------------|-------|---|
|                                                       |                  |                                                                                                                                     | DRAWN:             | J.LEE |   |
| Part Number: 745-014-545-101                          |                  |                                                                                                                                     | CHECKED:           |       |   |
|                                                       | EDAC INC         | THESE DRAWINGS AND SPECIFICATIONS ARE THE PROPERTY OF EDAC INC.,AND SHALL NOT BE REPRODUCED, OR COPIED OR USED AS THE BASIS FOR THE | SCALE:             |       | S |
|                                                       | TORONTO, ONTARIO |                                                                                                                                     | DRAWING NUMBER     |       |   |
| YOUR CONNECTION TO QUALITY & SERVICE                  |                  | MANUFACTURE OR SALE OF APPARATUS WITHOUT WRITTEN PERMISSION.                                                                        | 745-ENG MASTER     |       | ₹ |
|                                                       |                  |                                                                                                                                     |                    |       |   |