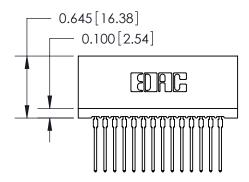

THIS IS A C.A.D. GENERATED DRAWING DO NOT MAKE MANUAL REVISIONS TO MASTER.

ISSUE NUMBER

ORIGINAL

745-ENG MASTER
DATE: MAY 04/09

SHEET 1 OF 2

ISSUE

DATE:

Contact Information
545-Wire Wrap, High Point - Tail LG.=.560(14.22)
.100" (2.54mm) Contact Spacing x .200" (5.08mm) Row Spacing

| 745 Series Ultra-Mate Card Edge Connector - Press Fit |                  |                                                                                                                                     | ACAD REFERENCE NO. |       |   |
|-------------------------------------------------------|------------------|-------------------------------------------------------------------------------------------------------------------------------------|--------------------|-------|---|
|                                                       |                  |                                                                                                                                     | DRAWN:             | J.LEE |   |
| Part Number: 745-014-545-101                          |                  |                                                                                                                                     | CHECKED:           |       |   |
|                                                       | EDAC INC         | THESE DRAWINGS AND SPECIFICATIONS ARE THE PROPERTY OF EDAC INC.,AND SHALL NOT BE REPRODUCED, OR COPIED OR USED AS THE BASIS FOR THE | SCALE:             |       | S |
|                                                       | TORONTO, ONTARIO |                                                                                                                                     | DRAWING NUMBER     |       |   |
| YOUR CONNECTION TO QUALITY & SERVICE                  |                  | MANUFACTURE OR SALE OF APPARATUS WITHOUT WRITTEN PERMISSION.                                                                        | 745-ENG MASTER     |       | ₹ |
|                                                       |                  |                                                                                                                                     |                    |       |   |