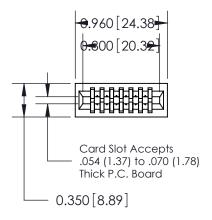

THIS IS A C.A.D. GENERATED DRAWING DO NOT MAKE MANUAL REVISIONS TO MASTER.

ISSUE NUMBER

ORIGINAL

Contact Information
560-Make Before Break (MBB) - Tail LG.=.190(4.83)
.100" (2.54mm) Contact Spacing x .200" (5.08mm) Row Spacing

| 745 Series Ultra-Mate Card Edge Connector - Press Fit |            |                                                                                                                                                                                                 | ACAD REFERENCE N | NO. 745-ENG N | 745-ENG MASTER  |  |
|-------------------------------------------------------|------------|-------------------------------------------------------------------------------------------------------------------------------------------------------------------------------------------------|------------------|---------------|-----------------|--|
|                                                       |            |                                                                                                                                                                                                 | DRAWN: J.LEE     | DATE: MA      | DATE: MAY 04/09 |  |
| Part Number: 745-014-560-201                          |            |                                                                                                                                                                                                 | CHECKED:         | DATE:         |                 |  |
|                                                       | AC INC     | THESE DRAWINGS AND SPECIFICATIONS ARE THE PROPERTY OF EDAC INC.,AND SHALL NOT BE REPRODUCED,OR COPIED OR USED AS THE BASIS FOR THE MANUFACTURE OR SALE OF APPARATUS WITHOUT WRITTEN PERMISSION. | SCALE:           | SHEET         | 1 OF 2          |  |
|                                                       | O, ONTARIO |                                                                                                                                                                                                 | DRAWING NUMBER   |               | ISSUE           |  |
| YOUR CONNECTION TO QUALITY                            | ANADA      |                                                                                                                                                                                                 | 745-ENG MASTER   |               | 1               |  |
| TOOK CONNECTION TO QUALITY                            | & SLITTICL |                                                                                                                                                                                                 |                  |               |                 |  |