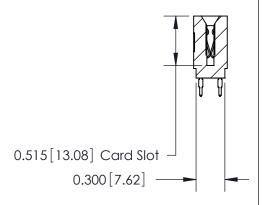

THIS IS A C.A.D. GENERATED DRAWING DO NOT MAKE MANUAL REVISIONS TO MASTER.

ISSUE NUMBER

ORIGINAL

Contact Information
560-Make Before Break (MBB) - Tail LG.=.190(4.83)
.100" (2.54mm) Contact Spacing x .200" (5.08mm) Row Spacing

| 745 Series Ultra-Mate Card Edge Connector - Press Fit |            |                                                                                                                                                                                                 | ACAD REFERENCE N | NO. 745-ENG N | 745-ENG MASTER  |  |
|-------------------------------------------------------|------------|-------------------------------------------------------------------------------------------------------------------------------------------------------------------------------------------------|------------------|---------------|-----------------|--|
|                                                       |            |                                                                                                                                                                                                 | DRAWN: J.LEE     | DATE: MA      | DATE: MAY 04/09 |  |
| Part Number: 745-014-560-201                          |            |                                                                                                                                                                                                 | CHECKED:         | DATE:         |                 |  |
|                                                       | AC INC     | THESE DRAWINGS AND SPECIFICATIONS ARE THE PROPERTY OF EDAC INC.,AND SHALL NOT BE REPRODUCED,OR COPIED OR USED AS THE BASIS FOR THE MANUFACTURE OR SALE OF APPARATUS WITHOUT WRITTEN PERMISSION. | SCALE:           | SHEET         | 1 OF 2          |  |
|                                                       | O, ONTARIO |                                                                                                                                                                                                 | DRAWING NUMBER   |               | ISSUE           |  |
| YOUR CONNECTION TO QUALITY                            | ANADA      |                                                                                                                                                                                                 | 745-ENG MASTER   |               | 1               |  |
| TOOK CONNECTION TO QUALITY                            | & SLITTICL |                                                                                                                                                                                                 |                  |               |                 |  |