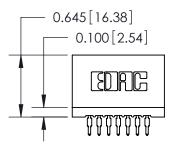

THIS IS A C.A.D. GENERATED DRAWING DO NOT MAKE MANUAL REVISIONS TO MASTER.

ISSUE NUMBER

ORIGINAL

Contact Information
560-Make Before Break (MBB) - Tail LG.=.190(4.83)
.100" (2.54mm) Contact Spacing x .200" (5.08mm) Row Spacing

| 745 Series Ultra-Mate Card Edge Connector - Press Fit |            |                                                                                                                                                                                                 | ACAD REFERENCE N | NO. 745-ENG N | 745-ENG MASTER  |  |
|-------------------------------------------------------|------------|-------------------------------------------------------------------------------------------------------------------------------------------------------------------------------------------------|------------------|---------------|-----------------|--|
|                                                       |            |                                                                                                                                                                                                 | DRAWN: J.LEE     | DATE: MA      | DATE: MAY 04/09 |  |
| Part Number: 745-014-560-201                          |            |                                                                                                                                                                                                 | CHECKED:         | DATE:         |                 |  |
|                                                       | AC INC     | THESE DRAWINGS AND SPECIFICATIONS ARE THE PROPERTY OF EDAC INC.,AND SHALL NOT BE REPRODUCED,OR COPIED OR USED AS THE BASIS FOR THE MANUFACTURE OR SALE OF APPARATUS WITHOUT WRITTEN PERMISSION. | SCALE:           | SHEET         | 1 OF 2          |  |
|                                                       | O, ONTARIO |                                                                                                                                                                                                 | DRAWING NUMBER   |               | ISSUE           |  |
| YOUR CONNECTION TO QUALITY                            | ANADA      |                                                                                                                                                                                                 | 745-ENG MASTER   |               | 1               |  |
| TOOK CONNECTION TO QUALITY                            | & SLITTICL |                                                                                                                                                                                                 |                  |               |                 |  |