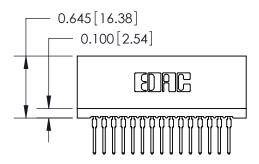

THIS IS A C.A.D. GENERATED DRAWING DO NOT MAKE MANUAL REVISIONS TO MASTER.

ORIGINAL

745-ENG MASTER

DATE: MAY 04/09

SHEET 1 OF 2

ISSUE

DATE:

Contact Information
522-P.C. Tail, Regular Point - Tail LG.=.375(9.53)
.100" (2.54mm) Contact Spacing x .200" (5.08mm) Row Spacing

745-ENG MASTER

| 745 Series Ultra-Mate Card Edge Connector - Press Fit                 |                                                                                                                                                                                                   | ACAD REFERENCE NO. |
|-----------------------------------------------------------------------|---------------------------------------------------------------------------------------------------------------------------------------------------------------------------------------------------|--------------------|
|                                                                       |                                                                                                                                                                                                   | DRAWN: J.LEE       |
| Part Number: 745-015-522-106                                          |                                                                                                                                                                                                   | CHECKED:           |
| EDAC INC TORONTO, ONTARIO CANADA YOUR CONNECTION TO QUALITY & SERVICE | THESE DRAWINGS AND SPECIFICATIONS ARE THE PROPERTY OF EDAC INC., AND SHALL NOT BE REPRODUCED, OR COPIED OR USED AS THE BASIS FOR THE MANUFACTURE OR SALE OF APPARATUS WITHOLIT WRITTEN PERMISSION | SCALE:             |
|                                                                       |                                                                                                                                                                                                   | DRAWING NUMBER     |
|                                                                       |                                                                                                                                                                                                   | 745-ENG MASTER     |