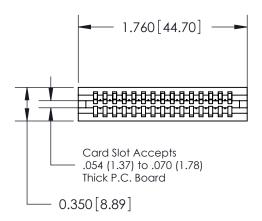

THIS IS A C.A.D. GENERATED DRAWING DO NOT MAKE MANUAL REVISIONS TO MASTER.

ORIGINAL

745-ENG MASTER

DATE: MAY 04/09

SHEET 1 OF 2

ISSUE

DATE:

Contact Information
522-P.C. Tail, Regular Point - Tail LG.=.375(9.53)
.100" (2.54mm) Contact Spacing x .200" (5.08mm) Row Spacing

745-ENG MASTER

| 745 Series Ultra-Mate Card Edge Connector - Press Fit                 |                                                                                                                                                                                                   | ACAD REFERENCE NO. |
|-----------------------------------------------------------------------|---------------------------------------------------------------------------------------------------------------------------------------------------------------------------------------------------|--------------------|
|                                                                       |                                                                                                                                                                                                   | DRAWN: J.LEE       |
| Part Number: 745-015-522-106                                          |                                                                                                                                                                                                   | CHECKED:           |
| EDAC INC TORONTO, ONTARIO CANADA YOUR CONNECTION TO QUALITY & SERVICE | THESE DRAWINGS AND SPECIFICATIONS ARE THE PROPERTY OF EDAC INC., AND SHALL NOT BE REPRODUCED, OR COPIED OR USED AS THE BASIS FOR THE MANUFACTURE OR SALE OF APPARATUS WITHOLIT WRITTEN PERMISSION | SCALE:             |
|                                                                       |                                                                                                                                                                                                   | DRAWING NUMBER     |
|                                                                       |                                                                                                                                                                                                   | 745-ENG MASTER     |