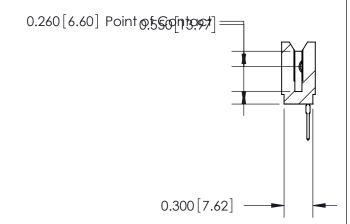

THIS IS A C.A.D. GENERATED DRAWING DO NOT MAKE MANUAL REVISIONS TO MASTER.

ORIGINAL

745-ENG MASTER

DATE: MAY 04/09

SHEET 1 OF 2

ISSUE

DATE:

Contact Information
522-P.C. Tail, Regular Point - Tail LG.=.375(9.53)
.100" (2.54mm) Contact Spacing x .200" (5.08mm) Row Spacing

745-ENG MASTER

| 745 Series Ultra-Mate Card Edge Connector - Press Fit                 |                                                                                                                                                                                                   | ACAD REFERENCE NO. |
|-----------------------------------------------------------------------|---------------------------------------------------------------------------------------------------------------------------------------------------------------------------------------------------|--------------------|
|                                                                       |                                                                                                                                                                                                   | DRAWN: J.LEE       |
| Part Number: 745-015-522-106                                          |                                                                                                                                                                                                   | CHECKED:           |
| EDAC INC TORONTO, ONTARIO CANADA YOUR CONNECTION TO QUALITY & SERVICE | THESE DRAWINGS AND SPECIFICATIONS ARE THE PROPERTY OF EDAC INC., AND SHALL NOT BE REPRODUCED, OR COPIED OR USED AS THE BASIS FOR THE MANUFACTURE OR SALE OF APPARATUS WITHOLIT WRITTEN PERMISSION | SCALE:             |
|                                                                       |                                                                                                                                                                                                   | DRAWING NUMBER     |
|                                                                       |                                                                                                                                                                                                   | 745-ENG MASTER     |