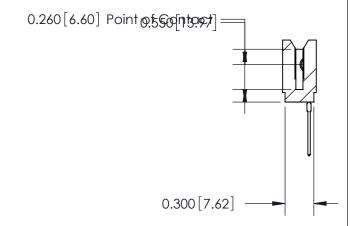

THIS IS A C.A.D. GENERATED DRAWING DO NOT MAKE MANUAL REVISIONS TO MASTER.

ISSUE NUMBER

ORIGINAL

745-ENG MASTER
DATE: MAY 04/09

SHEET 1 OF 2

ISSUE

DATE:

Contact Information
540-Wire Wrap, Regular Point - Tail LG.=.560(14.22)
.100" (2.54mm) Contact Spacing x .200" (5.08mm) Row Spacing

| 745 Series Ultra-Mate Card Edge Connector - Press Fit |                  |                                                                                                                                    | ACAD REFERENCE NO. |       |
|-------------------------------------------------------|------------------|------------------------------------------------------------------------------------------------------------------------------------|--------------------|-------|
|                                                       |                  |                                                                                                                                    | DRAWN:             | J.LEE |
| Part Number: 745-015-540-106                          |                  |                                                                                                                                    | CHECKED:           |       |
|                                                       | DAC INC          | THESE DRAWINGS AND SPECIFICATIONS ARE THE PROPERTY OF EDAC INC.,AND SHALL NOT BE REPRODUCED,OR COPIED OR USED AS THE BASIS FOR THE | SCALE:             |       |
|                                                       | TORONTO, ONTARIO |                                                                                                                                    | DRAWING NUMBER     |       |
| YOUR CONNECTION TO QUALITY & SERVICE                  |                  | MANUFACTURE OR SALE OF APPARATUS WITHOUT WRITTEN PERMISSION.                                                                       | 745-ENG MASTER     |       |
|                                                       |                  |                                                                                                                                    |                    |       |