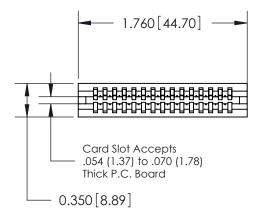

THIS IS A C.A.D. GENERATED DRAWING DO NOT MAKE MANUAL REVISIONS TO MASTER.

ISSUE NUMBER

ORIGINAL

745-ENG MASTER
DATE: MAY 04/09

SHEET 1 OF 2

ISSUE

DATE:

Contact Information
540-Wire Wrap, Regular Point - Tail LG.=.560(14.22)
.100" (2.54mm) Contact Spacing x .200" (5.08mm) Row Spacing

| 745 Series Ultra-Mate Card Edge Connector - Press Fit |                  |                                                                                                                                    | ACAD REFERENCE NO. |       |
|-------------------------------------------------------|------------------|------------------------------------------------------------------------------------------------------------------------------------|--------------------|-------|
|                                                       |                  |                                                                                                                                    | DRAWN:             | J.LEE |
| Part Number: 745-015-540-106                          |                  |                                                                                                                                    | CHECKED:           |       |
|                                                       | DAC INC          | THESE DRAWINGS AND SPECIFICATIONS ARE THE PROPERTY OF EDAC INC.,AND SHALL NOT BE REPRODUCED,OR COPIED OR USED AS THE BASIS FOR THE | SCALE:             |       |
|                                                       | TORONTO, ONTARIO |                                                                                                                                    | DRAWING NUMBER     |       |
| YOUR CONNECTION TO QUALITY & SERVICE                  |                  | MANUFACTURE OR SALE OF APPARATUS WITHOUT WRITTEN PERMISSION.                                                                       | 745-ENG MASTER     |       |
|                                                       |                  |                                                                                                                                    |                    |       |