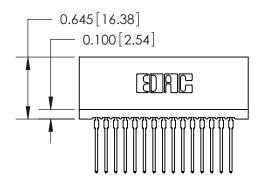

THIS IS A C.A.D. GENERATED DRAWING DO NOT MAKE MANUAL REVISIONS TO MASTER.

ISSUE NUMBER

ORIGINAL

745-ENG MASTER
DATE: MAY 04/09

SHEET 1 OF 2

ISSUE

DATE:

Contact Information
540-Wire Wrap, Regular Point - Tail LG.=.560(14.22)
.100" (2.54mm) Contact Spacing x .200" (5.08mm) Row Spacing

| 745 Series Ultra-Mate Card Edge Connector - Press Fit |                  |                                                                                                                                    | ACAD REFERENCE NO. |       |
|-------------------------------------------------------|------------------|------------------------------------------------------------------------------------------------------------------------------------|--------------------|-------|
|                                                       |                  |                                                                                                                                    | DRAWN:             | J.LEE |
| Part Number: 745-015-540-106                          |                  |                                                                                                                                    | CHECKED:           |       |
|                                                       | DAC INC          | THESE DRAWINGS AND SPECIFICATIONS ARE THE PROPERTY OF EDAC INC.,AND SHALL NOT BE REPRODUCED,OR COPIED OR USED AS THE BASIS FOR THE | SCALE:             |       |
|                                                       | TORONTO, ONTARIO |                                                                                                                                    | DRAWING NUMBER     |       |
| YOUR CONNECTION TO QUALITY & SERVICE                  |                  | MANUFACTURE OR SALE OF APPARATUS WITHOUT WRITTEN PERMISSION.                                                                       | 745-ENG MASTER     |       |
|                                                       |                  |                                                                                                                                    |                    |       |